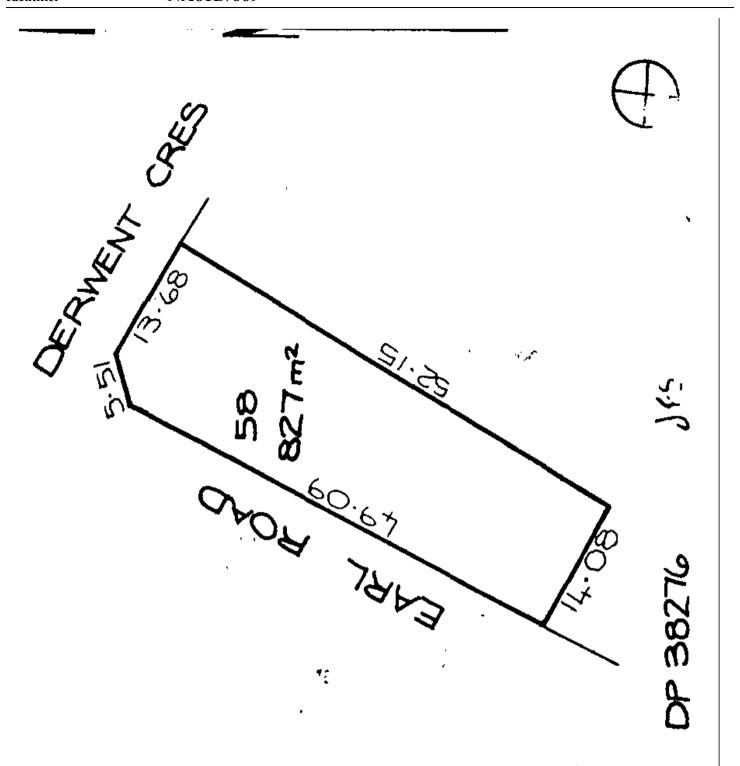

**Estate** Fee Simple - 1/2 share

Area 827 square metres more or less **Legal Description** Lot 58 Deposited Plan 38276

**Registered Owners** 

Kelly Anne Nicole Konsten

Leasehold Estate Instrument L B597210.3