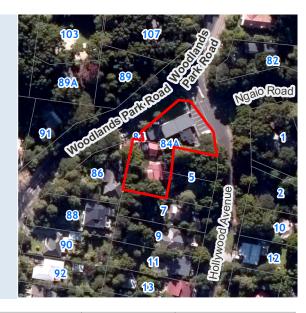

## **RATES INFORMATION**

84A Woodlands Park Road Titirangi Auckland Location of Rating Unit

0604

1 July 2024 to 30 June 2025 For period

Assessment Number 1234183261

Valuation Number 33700-00000020001

Valuation as at date 1 June 2021 1 May 2024 \$1,025,000 Capital Value \$1,125,000 Land Value \$480,000 \$600,000

Record of Title Number NA1806/89

Description of Rating Unit PT LOT 1 DP 37794, PT LOT 2 DP 37794, PT LOT 3 DP 37794 Please Note: The values as at 1 June 2021 were used to assess the 2024/25 rates. The values as at 1 May 2024 will be used to assess the 2025/2026 rates.