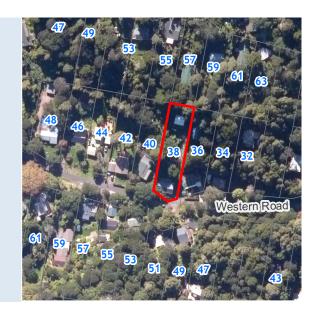

## **RATES INFORMATION**

Location of Rating Unit 38 Western Road Laingholm Auckland 0604

For period 1 July 2024 to 30 June 2025

Assessment Number 1234177334

Valuation Number 33800-0000046001

 Valuation as at date
 1 June 2021
 1 May 2024