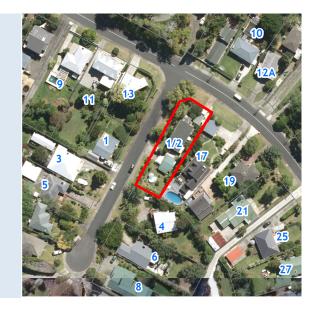

## **RATES INFORMATION**

Location of Rating Unit 2/2 Earl Road Titirangi Auckland 0604

For period 1 July 2024 to 30 June 2025

Assessment Number 1234193270

Valuation Number 34150-0000019900-B

Valuation as at date 1 June 2021
Capital Value \$680,000
Land Value \$370,000
Record of Title Number NA61D/669

Description of Rating Unit FLAT 2 DP 64599, 1/2 SH LOT 58 DP 38276

| Description of Rates                                             | Factor/Unit              | Factor Value | Rate/Charge | Total (GST incl.) |
|------------------------------------------------------------------|--------------------------|--------------|-------------|-------------------|
| Uniform Annual General Charge                                    | Number of separate parts | 1            | \$567.00    | \$567.00          |
| General Rate - Urban<br>Residential                              | Capital Value            | \$680,000    | 0.00192863  | \$1,311.47        |
| Waste Management - Food<br>Scraps Service                        | Number of separate parts | 1            | \$81.19     | \$81.19           |
| Waste Management - Refuse<br>Standard WCC                        | Number of separate parts | 1            | \$101.95    | \$101.95          |
| Waste Management - Standard Recycling                            | Number of separate parts | 1            | \$106.64    | \$106.64          |
| Waste Management - Minimum<br>Base Charge                        | Number of separate parts | 1            | \$63.07     | \$63.07           |
| Natural Environment Targeted Rate - Non Business                 | Capital Value            | \$680,000    | 0.00003071  | \$20.88           |
| Water Quality Targeted Rate -<br>Non Business                    | Capital Value            | \$680,000    | 0.00000687  | \$4.67            |
| Climate Action Transport<br>Targeted Rate - Urban<br>Residential | Capital Value            | \$680,000    | 0.00004819  | \$32.77           |
| Total Auckland Council Rates for 2024/2025 (including GST)       |                          |              |             | \$2,289.64        |