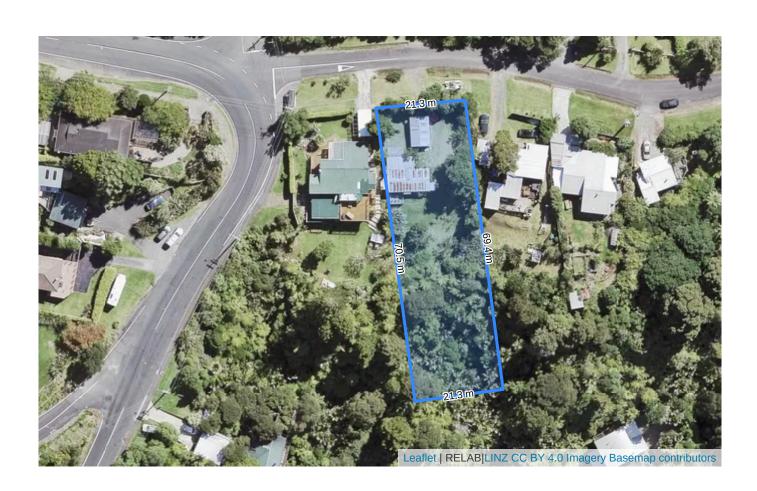

# 77 Tane Road, Laingholm (Auckland)

(Residential-Large Lot Zone)

# 77 Tane Road, Laingholm (Auckland)

| Title Records        |                                                                                                       |
|----------------------|-------------------------------------------------------------------------------------------------------|
| Ownership            | <ul> <li>ana laise ma</li> <li>ruanui vincent nicholson</li> <li>(Owner since 10 Mar 2014)</li> </ul> |
| Land Title           | Freehold 1487 m <sup>2</sup> (Title issued from 23 Aug 1928)                                          |
| Certificate of Title | NA480/19                                                                                              |
| Legal Description    | Fee Simple, 1/1, Lot 107 Deposited Plan 19099, 1,487 m2                                               |
| Zoning               | Residential-Large Lot Zone                                                                            |