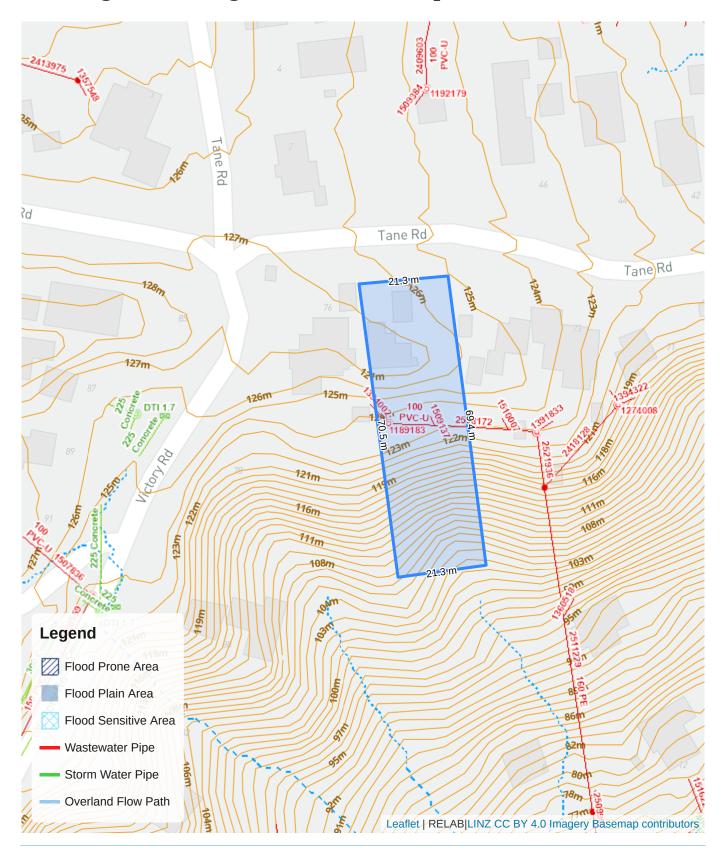

|
| Zoning               | Residential-Large Lot Zone                                                                            |

# **Consent Approvals**

| 02 Feb 2022 | The proposal is for land use consent to establish a new Dwelling with carport, and detached Minor Dwelling: ridgeline, yard, u nit Stds.  (3 years ago) |
|-------------|---------------------------------------------------------------------------------------------------------------------------------------------------------|
|-------------|---------------------------------------------------------------------------------------------------------------------------------------------------------|

### **Subdivision Details**

• This property is not subdividable.

# **Flooding and Underground Services Map**





## **Overlay, Control & designations**

#### **Controls**

- Macroinvertebrate Community Index Native
- Stormwater Management Area Control TITIRANGI / LAINGHOLM 1 Flow 1
- Macroinvertebrate Community Index Urban

#### **Overlays**

- Significant Ecological Areas Overlay Terrestrial
- Ridgeline Protection Overlay Modified
- Waitakere Ranges Heritage Area Overlay Extent of Overlay
- Waitakere Ranges Heritage Area Overlay Subdivision Schedule

# **Property Summary**



## **School Zoning**



# **School Zoning**



#### Disclaimer

This document is intended to provide general information about considerations that may affect future development and resource consent applications at the subject site. The information is indicative only and subject to change over time. Resource consent consider