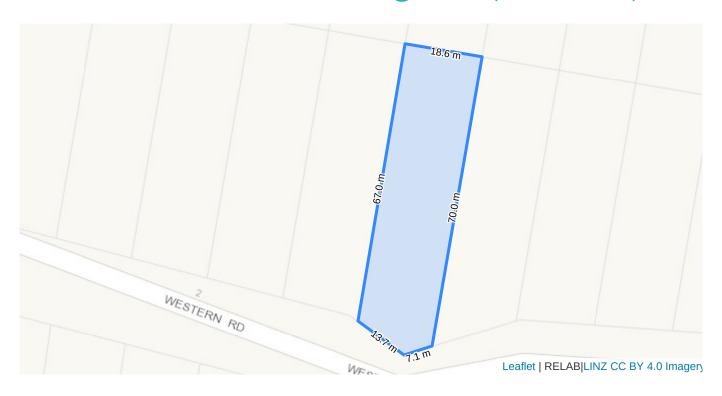

# 38 Western Road, Laingholm (Auckland)

| Title Records        |                                                         |
|----------------------|---------------------------------------------------------|
| Ownership            | • robyn catherine dunseath                              |
|                      | (Owner since 24 Jan 2003)                               |
| Land Title           | Freehold 1310 m <sup>2</sup>                            |
|                      | (Title issued from 19 Apr 1939)                         |
| Certificate of Title | NA712/110                                               |
| Legal Description    | Fee Simple, 1/1, Lot 233 Deposited Plan 19098, 1,310 m2 |
| Zoning               | Residential-Large Lot Zone                              |