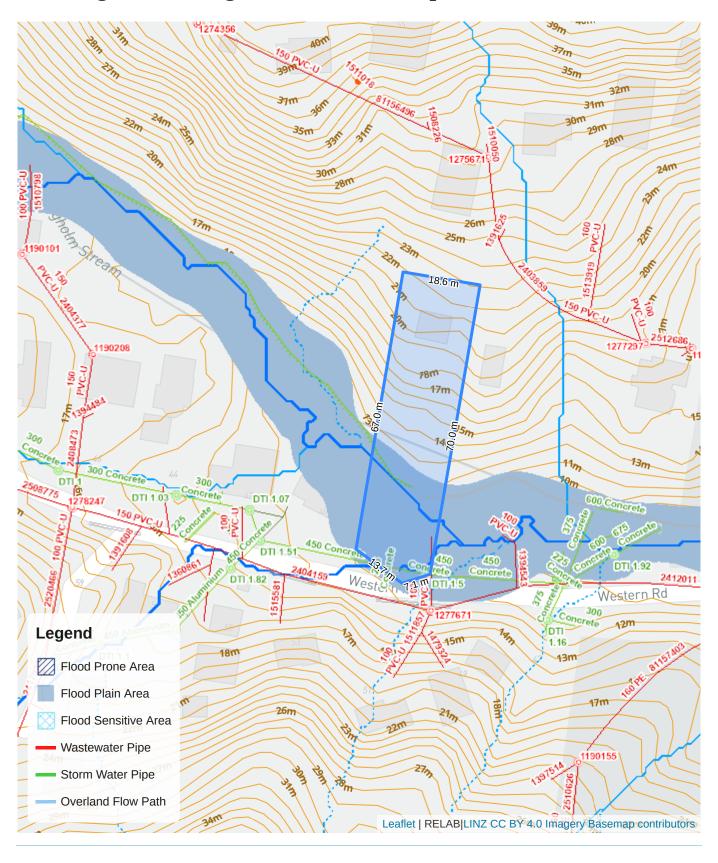

---------------------------------------------------------|
| Ownership            | • robyn catherine dunseath                              |
|                      | (Owner since 24 Jan 2003)                               |
| Land Title           | Freehold 1310 m <sup>2</sup>                            |
|                      | (Title issued from 19 Apr 1939)                         |
| Certificate of Title | NA712/110                                               |
| Legal Description    | Fee Simple, 1/1, Lot 233 Deposited Plan 19098, 1,310 m2 |
| Zoning               | Residential-Large Lot Zone                              |

# **Consent Approvals**

• No Consent Approvals

### **Subdivision Details**

• This property is not subdividable.

### Flooding and Underground Services Map





## **Overlay, Control & designations**

#### **Designations**

• Airspace Restriction Designations Protection of aeronautical functions - obstacle limitation surfaces

#### **Controls**

- Macroinvertebrate Community Index Native
- Stormwater Management Area Control TITIRANGI / LAINGHOLM 1 Flow 1
- Macroinvertebrate Community Index Urban

#### **Overlays**

- Significant Ecological Areas Overlay Terrestrial
- Waitakere Ranges Heritage Area Overlay Extent of Overlay
- Waitakere Ranges Heritage Area Overlay Subdivision Schedule

## **Property Summary**



## **School Zoning**



## **School Zoning**



#### **Disclaimer**

This document is intended to provide general information about considerations that may affect future development and resource consent applications at the subject site.