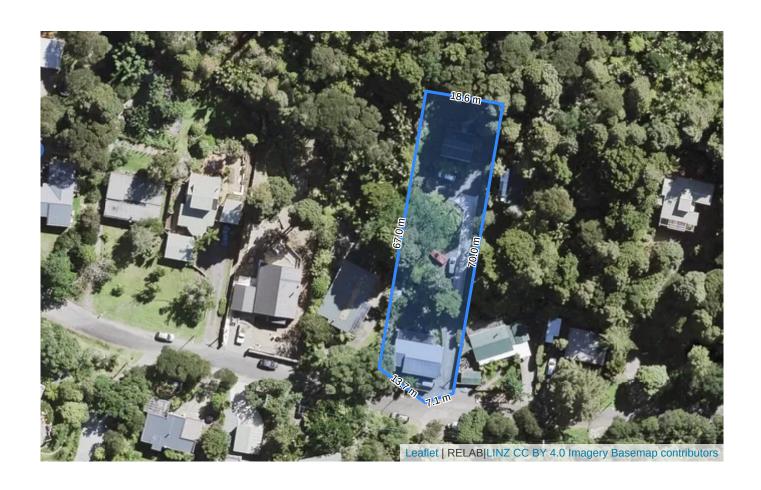

# 38 Western Road, Laingholm (Auckland)

| Title Records        |                                                         |
|----------------------|---------------------------------------------------------|
| Ownership            | • robyn catherine dunseath                              |
|                      | (Owner since 24 Jan 2003)                               |
| Land Title           | Freehold 1310 m <sup>2</sup>                            |
|                      | (Title issued from 19 Apr 1939)                         |
| Certificate of Title | NA712/110                                               |
| Legal Description    | Fee Simple, 1/1, Lot 233 Deposited Plan 19098, 1,310 m2 |
| Zoning               | Residential-Large Lot Zone                              |