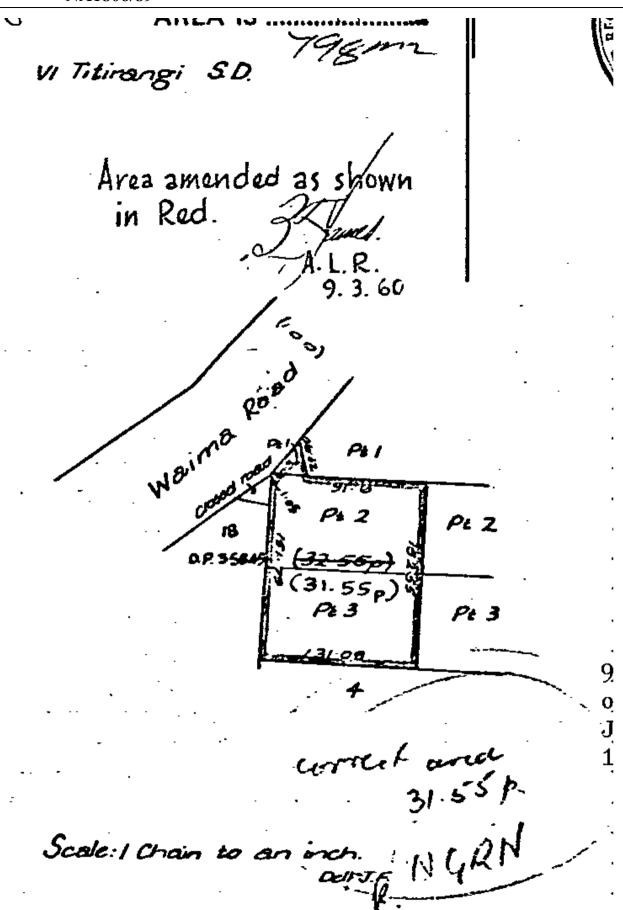

Area 798 square metres more or less

Legal Description Part Lot 1-3 Deposited Plan 37794

**Registered Owners** 

Eby Eapen Mathew and Shany Mary Abraham