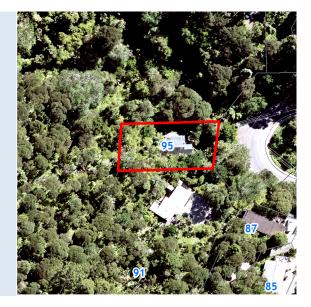

## **RATES INFORMATION**

Location of Rating Unit 95 Laingholm Drive Laingholm Auckland 0604

For period 1 July 2024 to 30 June 2025

Assessment Number 1234168889

Valuation Number 33800-0000038600

Valuation as at date 1 June 2021
Capital Value \$970,000
Land Value \$420,000
Record of Title Number NA1067/158