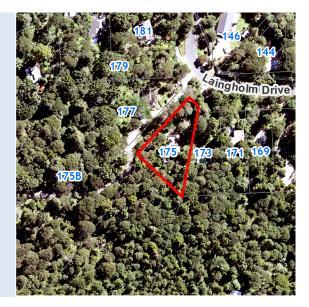

## **RATES INFORMATION**

Location of Rating Unit 175 Laingholm Drive Laingholm Auckland 0604

For period 1 July 2024 to 30 June 2025

Assessment Number 1234171478

Valuation Number 33800-00000041400

Valuation as at date 1 June 2021
Capital Value \$1,025,000
Land Value \$420,000
Record of Title Number NA1939/45

Description of Rating Unit LOT 831 DP 35363

| Description of Rates                                             | Factor/Unit              | Factor Value | Rate/Charge | Total (GST incl.) |
|------------------------------------------------------------------|--------------------------|--------------|-------------|-------------------|
| Uniform Annual General Charge                                    | Number of separate parts | 1            | \$567.00    | \$567.00          |
| General Rate - Urban<br>Residential                              | Capital Value            | \$1,025,000  | 0.00192863  | \$1,976.85        |
| Waste Management - Standard Recycling                            | Number of separate parts | 1            | \$106.64    | \$106.64          |
| Waste Management - Refuse<br>Standard WCC                        | Number of separate parts | 1            | \$101.95    | \$101.95          |
| Waste Management - Minimum<br>Base Charge                        | Number of separate parts | 1            | \$63.07     | \$63.07           |
| Waste Management - Food<br>Scraps Service                        | Number of separate parts | 1            | \$81.19     | \$81.19           |
| Natural Environment Targeted<br>Rate - Non Business              | Capital Value            | \$1,025,000  | 0.00003071  | \$31.48           |
| Water Quality Targeted Rate -<br>Non Business                    | Capital Value            | \$1,025,000  | 0.00000687  | \$7.04            |
| Climate Action Transport<br>Targeted Rate - Urban<br>Residential | Capital Value            | \$1,025,000  | 0.00004819  | \$49.39           |
| Total Auckland Council Rates for 2024/2025 (including GST)       |                          |              |             | \$2,984.61        |