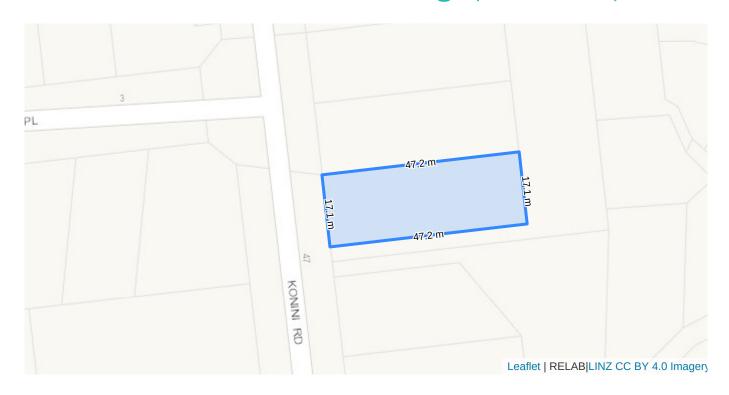

#### **Subdivision Details**

| Address                       | 32 Konini Road                          |
|-------------------------------|-----------------------------------------|
| Zoning                        | Residential-Mixed Housing Suburban Zone |
| Storm water Pipe              | Not within property boundary            |
| Waste water Pipe              | Within property boundary                |
| Land size                     | approximately 809m2                     |
| Potential No. of subdivisions | approximately 7 lots                    |