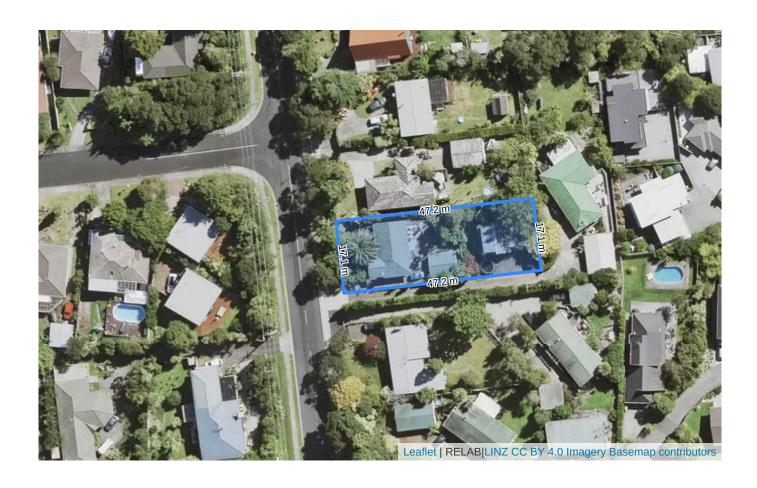

# 32 Konini Road, Titirangi (Auckland)

| Title Records        |                                                                                                                                      |
|----------------------|--------------------------------------------------------------------------------------------------------------------------------------|
| Ownership            | <ul> <li>anna michelle kary</li> <li>justin william kary</li> <li>(Owner since 26 Nov 2021)</li> </ul>                               |
| Land Title           | Cross lease 1/2 share of 809 m <sup>2</sup> (Title issued from 26 Aug 1988)                                                          |
| Certificate of Title | NA72D/241                                                                                                                            |
| Legal Description    | Fee Simple, 1/2, Lot 3 Deposited Plan 54416, 809 m2. Leasehold, 1/1, Flat 1 Deposited Plan 124676 and Garage 1 Deposited Plan 124676 |
| Zoning               | Residential-Mixed Housing Suburban Zone                                                                                              |

#### **Subdivision Details**

| Address                       | 32 Konini Road                          |
|-------------------------------|-----------------------------------------|
| Zoning                        | Residential-Mixed Housing Suburban Zone |
| Storm water Pipe              | Not within property boundary            |
| Waste water Pipe              | Within property boundary                |
| Land size                     | approximately 809m2                     |
| Potential No. of subdivisions | approximately 7 lots                    |