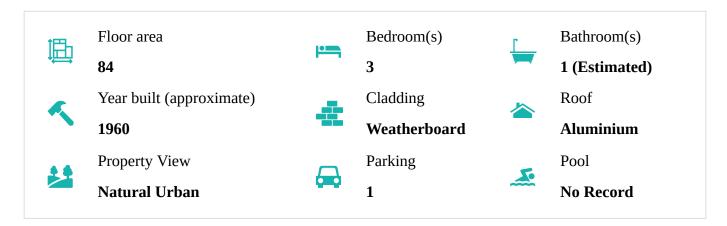

-------------------------------------------------------|

#### **Subdivision Details**

| Address                       | 32 Konini Road                          |
|-------------------------------|-----------------------------------------|
| Zoning                        | Residential-Mixed Housing Suburban Zone |
| Storm water Pipe              | Not within property boundary            |
| Waste water Pipe              | Within property boundary                |
| Land size                     | approximately 809m2                     |
| Potential No. of subdivisions | approximately 7 lots                    |

#### **Flooding and Underground Services Map**





## **Overlay, Control & designations**

#### **Controls**

Macroinvertebrate Community Index Urban

#### **Property Summary**



#### **School Zoning**



#### **School Zoning**



#### Disclaimer

This document is intended to provide general information about considerations that may affect future development and resource consent applications at the subject site. The information is indicative only and subject to change over time. Resource consent considerations also depend on the activities being proposed. As such, this report alone should not be relied upon for evaluating future development potential or resource consent considerations. Property Portal Limited (Relab) accepts no liability or responsibility to any person for any loss in connection with this report, including any error in, or omission from, any information made available through this report.

Full Terms of Use can be found on our website at <a href=