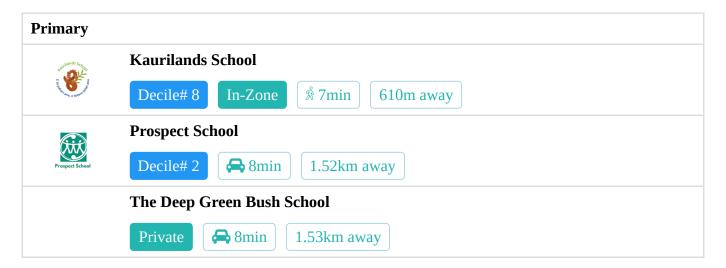

---|

#### **Subdivision Details**

| Address                       | 32 Konini Road                          |
|-------------------------------|-----------------------------------------|
| Zoning                        | Residential-Mixed Housing Suburban Zone |
| Storm water Pipe              | Not within property boundary            |
| Waste water Pipe              | Within property boundary                |
| Land size                     | approximately 809m2                     |
| Potential No. of subdivisions | approximately 7 lots                    |

#### **Flooding and Underground Services Map**





## **Overlay, Control & designations**

#### **Controls**

Macroinvertebrate Community Index Urban

#### **Property Summary**



#### **School Zoning**



#### **School Zoning**



#### Disclaimer

This document is intended to provide general information about considerations that may affect future development and resource consent applications at the subject site. The information is indicative only and subject to change over time. Resource consent considerations also depend on the activities being proposed. As such, this report alone should not be relied upon for evaluating future development potential or resource consent considerations. Property Portal Limited (Relab) accepts no liability or responsibility to any person for any loss in connection with this report, including any error in, or omission from, any information made available through this report.

Full Terms of Use can be found on our website at <a href="https://relab.co.nz/terms">https://relab.co.nz/term