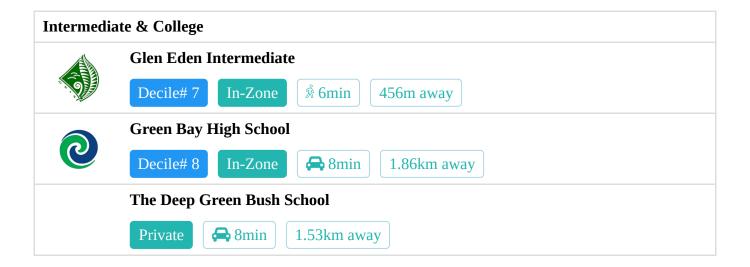

-----------------------------|

#### **Subdivision Details**

| Address                       | 32 Konini Road                          |
|-------------------------------|-----------------------------------------|
| Zoning                        | Residential-Mixed Housing Suburban Zone |
| Storm water Pipe              | Not within property boundary            |
| Waste water Pipe              | Within property boundary                |
| Land size                     | approximately 809m2                     |
| Potential No. of subdivisions | approximately 7 lots                    |

#### **Flooding and Underground Services Map**





## **Overlay, Control & designations**

#### **Controls**

Macroinvertebrate Community Index Urban

#### **Property Summary**



#### **School Zoning**



#### **School Zoning**



#### Disclaimer

This document is intended to provide general information about considerations that may affect future development and resource consent applications at the subject site. The information is indicative only and subject to change over time. Resource consent considerations also depend on the activities being proposed. As such, this report alone should not be relied upon for evaluating future development potential or resource consent considerations. Property Portal Limited (Relab) accepts no liability or responsibility to any person for any loss in connection with this report, including any error in, or omission from, any information made available through this report.

Full Terms of Use can be found on our website at <a href="https://relab.co.nz/terms