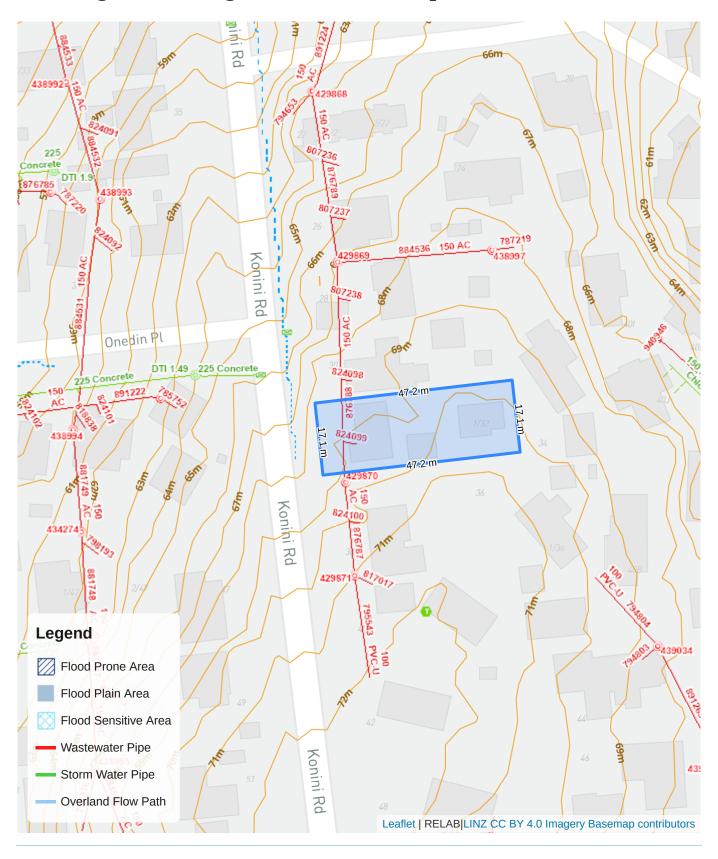

#### **Flooding and Underground Services Map**

#### **Subdivision Details**

| Address                       | 32 Konini Road                          |
|-------------------------------|-----------------------------------------|
| Zoning                        | Residential-Mixed Housing Suburban Zone |
| Storm water Pipe              | Not within property boundary            |
| Waste water Pipe              | Within property boundary                |
| Land size                     | approximately 809m2                     |
| Potential No. of subdivisions | approximately 7 lots                    |