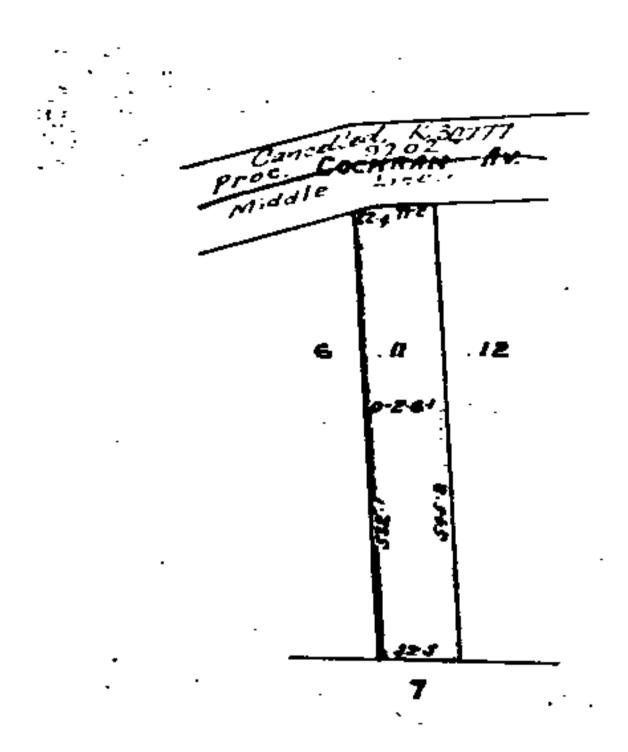

**Estate** Fee Simple

Area 2178 square metres more or less **Legal Description** Lot 11 Deposited Plan 10136

**Registered Owners** 

Jodie-Ann Petrice Lawford and Philip Milroy Dumble

**Interests** 