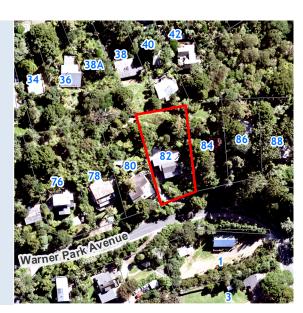

## **RATES INFORMATION**

Location of Rating Unit

82 Warner Park Avenue Laingholm Auckland 0604

For period1 JAssessment Number12Valuation Number33Valuation as at date1 JCapital Value\$93Land Value\$55Record of Title NumberNA

1 July 2024 to 30 June 2025 1234190423 33800-00000026701 1 June 2021 \$930,000 \$590,000 NA801/295

Description of Rating Unit LOT 612 DP 25374

| Description of Rates                                             | Factor/Unit              | Factor Value | Rate/Charge | Total (GST incl.) |
|------------------------------------------------------------------|--------------------------|--------------|-------------|-------------------|
| Uniform Annual General Charge                                    | Number of separate parts | 1            | \$567.00    | \$567.00          |
| General Rate - Urban<br>Residential                              | Capital Value            | \$930,000    | 0.00192863  | \$1,793.63        |
| Waste Management - Standard<br>Recycling                         | Number of separate parts | 1            | \$106.64    | \$106.64          |
| Waste Management - Food<br>Scraps Service                        | Number of separate parts | 1            | \$81.19     | \$81.19           |
| Waste Management - Minimum<br>Base Charge                        | Number of separate parts | 1            | \$63.07     | \$63.07           |
| Waste Management - Refuse<br>Standard WCC                        | Number of separate parts | 1            | \$101.95    | \$101.95          |
| Natural Environment Targeted<br>Rate - Non Business              | Capital Value            | \$930,000    | 0.00003071  | \$28.56           |
| Water Quality Targeted Rate -<br>Non Business                    | Capital Value            | \$930,000    | 0.00000687  | \$6.39            |
| Climate Action Transport<br>Targeted Rate - Urban<br>Residential | Capital Value            | \$930,000    | 0.00004819  | \$44.82           |
| Total Auckland Council Rates for 2024/2025 (including GST)       |                          |              |             | \$2,793.25        |