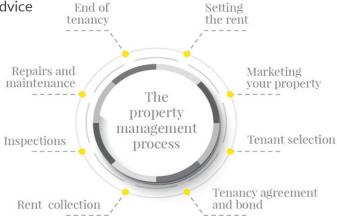

## The Value of a Property Manager

- 1. Comprehensive initial inspections
- 2. Regular market rent reviews
- 3. Educated legislative advice
- 4. 24/7 Contact
- 5. Daily rent and arrears monitoring
- 6. Minimized vacancy periods
- 7. Access to the best tenancy law advice
- 8. Compliant Tenancy Agreements
- Personalized service offerings