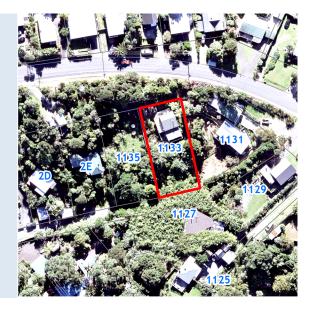

## **RATES INFORMATION**

Location of Rating Unit 1133 Huia Road Huia Auckland 0604

For period 1 July 2023 to 30 June 2024

Assessment Number 1234183255

Valuation Number 33900-00000027905

Valuation as at date 1 June 2021
Capital Value \$930,000
Land Value \$430,000
Record of Title Number NA1980/83

Description of Rating Unit LOT 8 DP 39377

| Description of Rates                                             | Factor/Unit              | Factor Value | Rate/Charge | Total (GST incl.) |
|------------------------------------------------------------------|--------------------------|--------------|-------------|-------------------|
| Uniform Annual General Charge                                    | Number of separate parts | 1            | \$529.00    | \$529.00          |
| General Rate - Rural Residential                                 | Capital Value            | \$930,000    | 0.0016238   | \$1,510.13        |
| Waste Management - Minimum Base Service                          | Number of separate parts | 1            | \$59.39     | \$59.39           |
| Waste Management - Standard Recycling                            | Number of separate parts | 1            | \$96.18     | \$96.18           |
| Natural Environment Targeted Rate - Non Business                 | Capital Value            | \$930,000    | 0.00001666  | \$15.49           |
| Water Quality Targeted Rate -<br>Non Business                    | Capital Value            | \$930,000    | 0.00001147  | \$10.67           |
| Waitakere Rural Sewerage<br>Targeted Rate                        | Per service provided     | 1            | \$296.75    | \$296.75          |
| Climate Action Transport<br>Targeted Rate - Rural<br>Residential | Capital Value            | \$930,000    | 0.00004509  | \$41.93           |
| Total Auckland Council Rates for 2023/2024 (including GST)       |                          |              |             | \$2,559.54        |