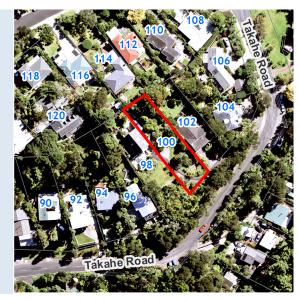

## **RATES INFORMATION**

Location of Rating Unit 100 Takahe Road Titirangi Auckland 0604

For period 1 July 2023 to 30 June 2024

Assessment Number 1234206018

Valuation Number 34210-0000062301

Valuation as at date 1 June 2021
Capital Value \$770,000
Land Value \$760,000
Record of Title Number NA19A/1399

Description of Rating Unit LOT 4 DP 39187

| Description of Rates                                             | Factor/Unit   | Factor Value | Rate/Charge | Total (GST incl.) |
|------------------------------------------------------------------|---------------|--------------|-------------|-------------------|
| General Rate - Urban<br>Residential                              | Capital Value | \$770,000    | 0.00180422  | \$1,389.25        |
| Natural Environment Targeted<br>Rate - Non Business              | Capital Value | \$770,000    | 0.00001666  | \$12.83           |
| Water Quality Targeted Rate -<br>Non Business                    | Capital Value | \$770,000    | 0.00001147  | \$8.83            |
| Climate Action Transport<br>Targeted Rate - Urban<br>Residential | Capital Value | \$770,000    | 0.00005010  | \$38.58           |
| Total Auckland Council Rates for 2023/2024 (including GST)       |               |              |             | \$1,449.49        |