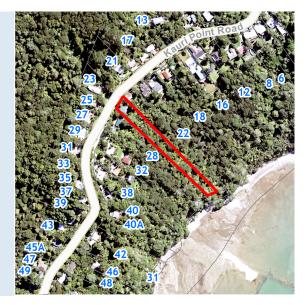

## **RATES INFORMATION**

Location of Rating Unit 26 Kauri Point Road Laingholm Auckland 0604

For period 1 July 2023 to 30 June 2024

Assessment Number 1234187365

Valuation Number 33800-0000060300

Valuation as at date 1 June 2021
Capital Value \$1,000,000
Land Value \$710,000
Record of Title Number NA813/141

Description of Rating Unit LOT 417 DP 17523

| Description of Rates                                             | Factor/Unit              | Factor Value | Rate/Charge | Total (GST incl.) |
|------------------------------------------------------------------|--------------------------|--------------|-------------|-------------------|
| Uniform Annual General Charge                                    | Number of separate parts | 1            | \$529.00    | \$529.00          |
| General Rate - Urban<br>Residential                              | Capital Value            | \$1,000,000  | 0.00180422  | \$1,804.22        |
| Waste Management - Standard Recycling                            | Number of separate parts | 1            | \$96.18     | \$96.18           |
| Waste Management - Minimum<br>Base Service                       | Number of separate parts | 1            | \$59.39     | \$59.39           |
| Waste Management - Food<br>Scraps Service                        | Number of separate parts | 1            | \$77.20     | \$77.20           |
| Natural Environment Targeted Rate - Non Business                 | Capital Value            | \$1,000,000  | 0.00001666  | \$16.66           |
| Water Quality Targeted Rate -<br>Non Business                    | Capital Value            | \$1,000,000  | 0.00001147  | \$11.47           |
| Climate Action Transport<br>Targeted Rate - Urban<br>Residential | Capital Value            | \$1,000,000  | 0.00005010  | \$50.10           |
| Total Auckland Council Rates for 2023/2024 (including GST)       |                          |              |             | \$2,644.22        |