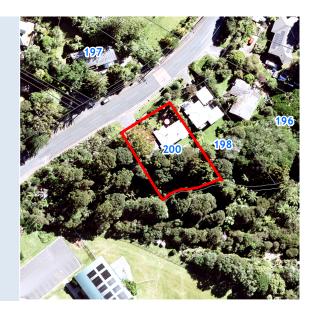

## **RATES INFORMATION**

Location of Rating Unit 200 Woodlands Park Road Titirangi Auckland

0604

For period 1 July 2023 to 30 June 2024

Assessment Number 1234174037

Valuation Number 33700-0000048000

Valuation as at date 1 June 2021
Capital Value \$1,050,000
Land Value \$470,000
Record of Title Number NA1300/13