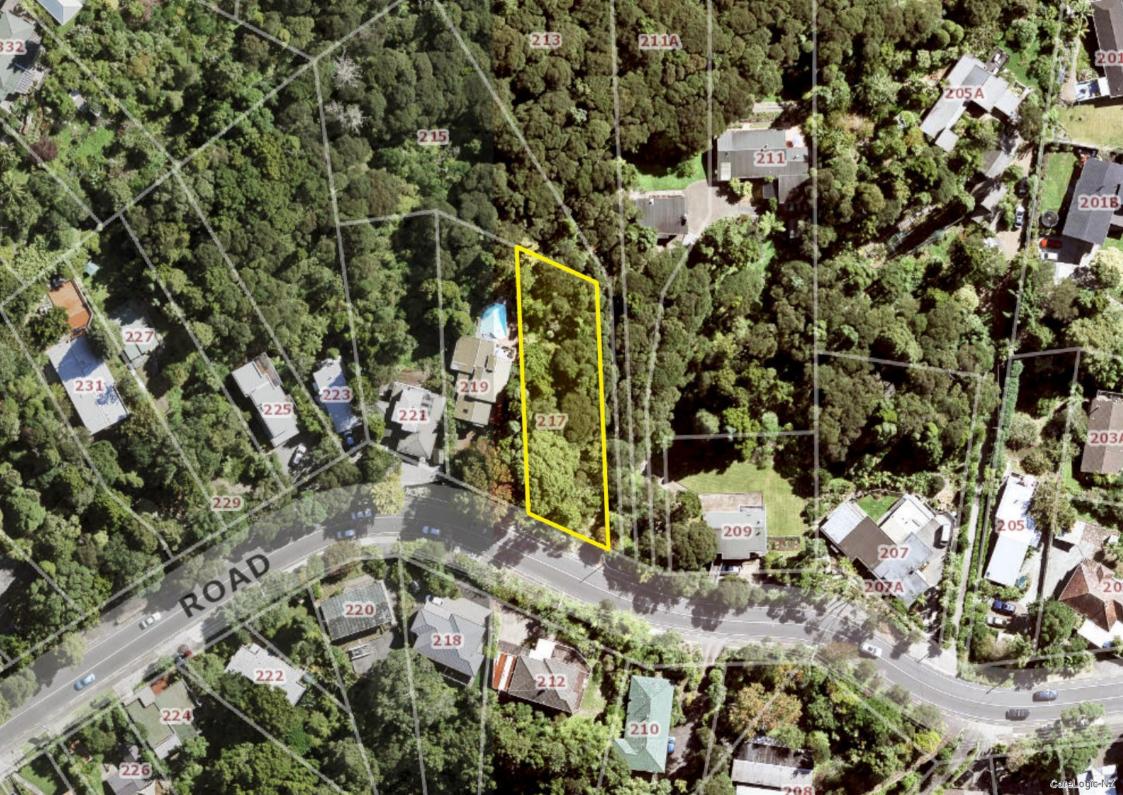

### **RATES INFORMATION**

Location of Rating Unit 217 Godley Road Titirangi Auckland 0604

For period 1 July 2023 to 30 June 2024

Assessment Number 1234183417

Valuation Number 34140-0000003700

Valuation as at date 1 June 2021
Capital Value \$670,000
Land Value \$670,000
Record of Title Number NA44C/323