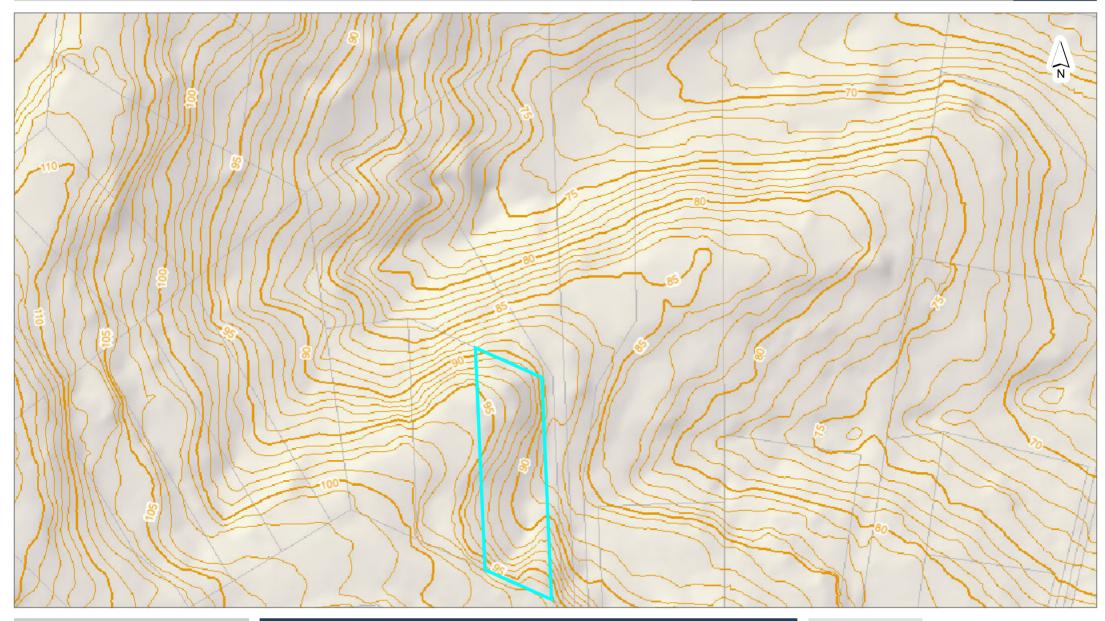

Auckland Council Map

# Contours 2016 Contours 0m

Contours 0m

# Contours 1m Intervals Contours 100m

Contours 100m

### Contours 50m

Contours 50m

### Contours 25m

Contours 25m

#### Contours 10m

Contours 10m

#### Contours 5m

Contours 5m

#### Contours 2m

— Contours 2m

#### **Contours 1m**

Contours 1m