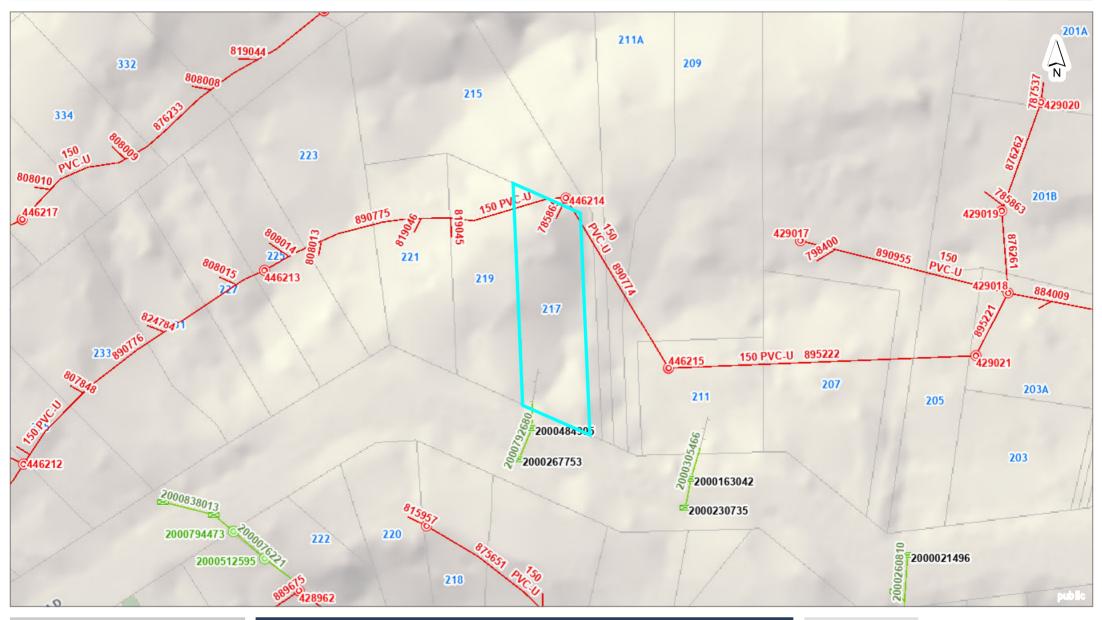

Auckland Council Map

#### DISCLAIMER:

This map/plan is illustrative only and all information should be independently verified on site before taking any action. Copyright Auckland Council. Land Parcel Boundary information from LINZ (Crown Copyright Reserved). Whilst due care has been taken, Auckland Council gives no warranty as to the accuracy and plan completeness of any information on this map/plan and accepts no liability for any error, omission or use of the information. Height datum: Auckland 1946.

#### **Wastewater**

# Wastewater Septic (WCC only)

- Septic Tank Hi-Tech
- Septic Tank Standard
- Caravan Dumping Point
- Chemical System
- Composting Toilet
- DEVONBLUE Treatment Plant
- Recirculation Textile Filter
- Wastewater Disposal Bed or Field

#### **Local Network**

### **Wastewater Fitting (Local)**

Wastewater Fitting (Local)

# Wastewater Manhole GIS ID Label (Local)

Wastewater Manhole GIS ID Label (Local)

# **Wastewater Manhole (Local)**

Wastewater Manhole (Local)

# Wastewater Pipe GIS ID Label (Local)

Wastewater Pipe GIS ID Label (Local)

# **Wastewater Pipe (Local)**

- Operational
- Operational Not Vested
- Abandoned / Not Operational

# **Wastewater Structure (Local)**

# Wastewater Other Structure (Local)

Copyrigh Wastewater Other Structure (Local)

e inf Wastewater Pump Station (Local)

Legend

**Date Printed:** 1/02/2024