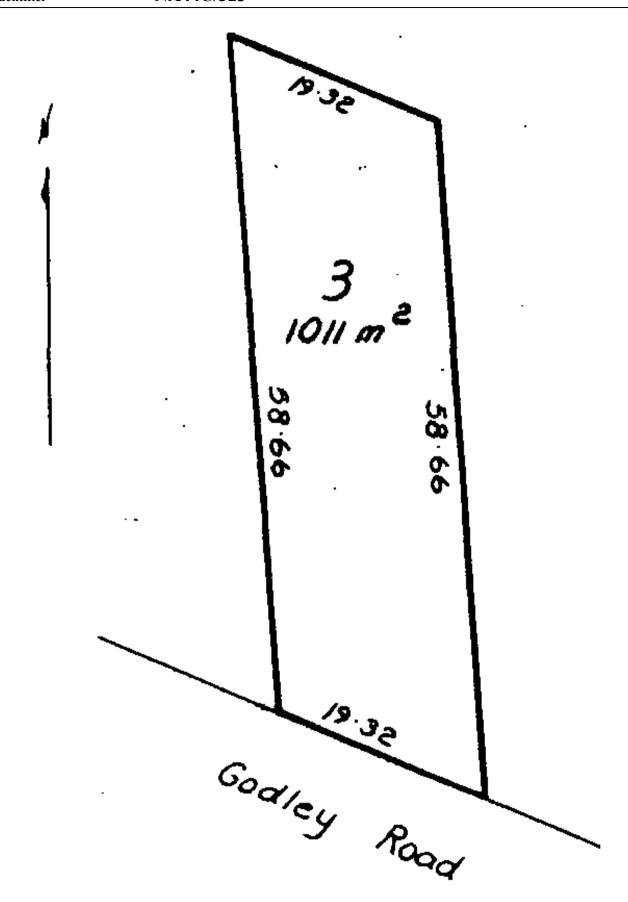

Area 1011 square metres more or less Legal Description Lot 3 Deposited Plan 41795

**Registered Owners** 

Mary Ronksley Greensmith