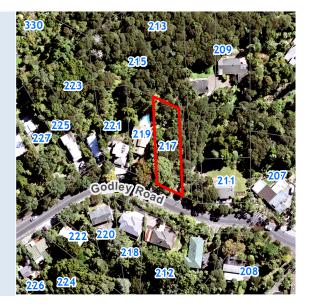

### **RATES INFORMATION**

Location of Rating Unit 217 Godley Road Titirangi Auckland 0604

For period 1 July 2023 to 30 June 2024

Assessment Number 1234183417

Valuation Number 34140-0000003700

Valuation as at date 1 June 2021
Capital Value \$670,000
Land Value \$670,000
Record of Title Number NA44C/323