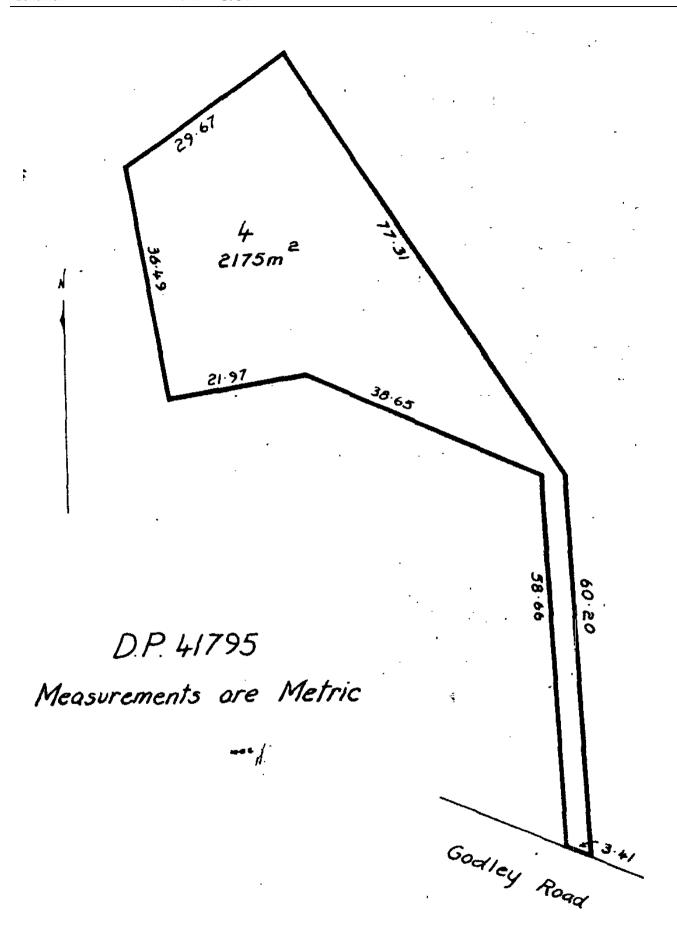

Area 2175 square metres more or less Legal Description Lot 4 Deposited Plan 41795

**Registered Owners** 

Mary Ronksley Greensmith