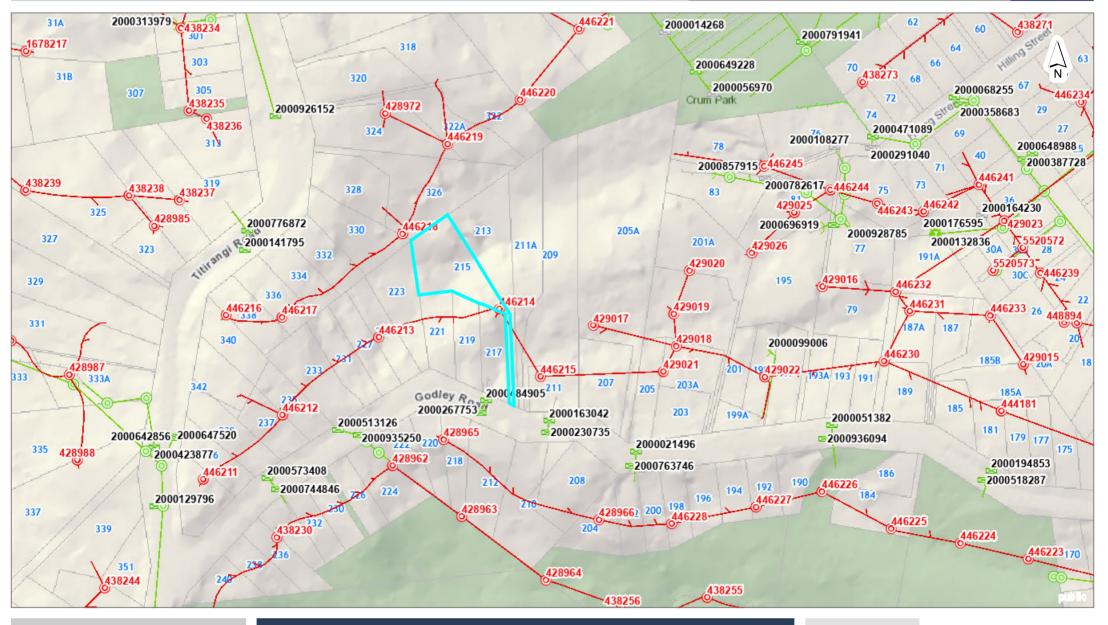

Auckland Council Map

#### DISCLAIMER:

This map/plan is illustrative only and all information should be independently verified on site before taking any action. Copyright Auckland Council. Land Parcel Boundary information from LINZ (Crown Copyright Reserved). Whilst due care has been taken, Auckland Council gives no warranty as to the accuracy and plan completeness of any information on this map/plan and accepts no liability for any error, omission or use of the information. Height datum: Auckland 1946.

### **Wastewater**

# Wastewater Septic (WCC only)

- Septic Tank Hi-Tech
- Septic Tank Standard
- Caravan Dumping Point
- Chemical System
- Composting Toilet
- DEVONBLUE Treatment Plant
- Recirculation Textile Filter
- Wastewater Disposal Bed or Field

### **Local Network**

## Wastewater Manhole GIS ID Label (Local)

Wastewater Manhole GIS ID Label (Local)

# **Wastewater Manhole (Local)**

Wastewater Manhole (Local)

# Wastewater Pipe GIS ID Label (Local)

Wastewater Pipe GIS ID Label (Local)

# **Wastewater Pipe (Local)**

- Operational
- -- Operational Not Vested
- Abandoned / Not Operational

# **Wastewater Structure (Local)**

# **Wastewater Other Structure (Local)**

Wastewater: Rump Station (Local)

Wastewater Pump Station (Local)

Wastewater Other Structure (Local)

been taken, Auckland Council gives no warranty as to the

Transmission (Network mation on this

map/plan and accepts no liability for any error, omission or use

Wastewater Manhole (Transmission)

Legend

**Date Printed:** 26/02/2024