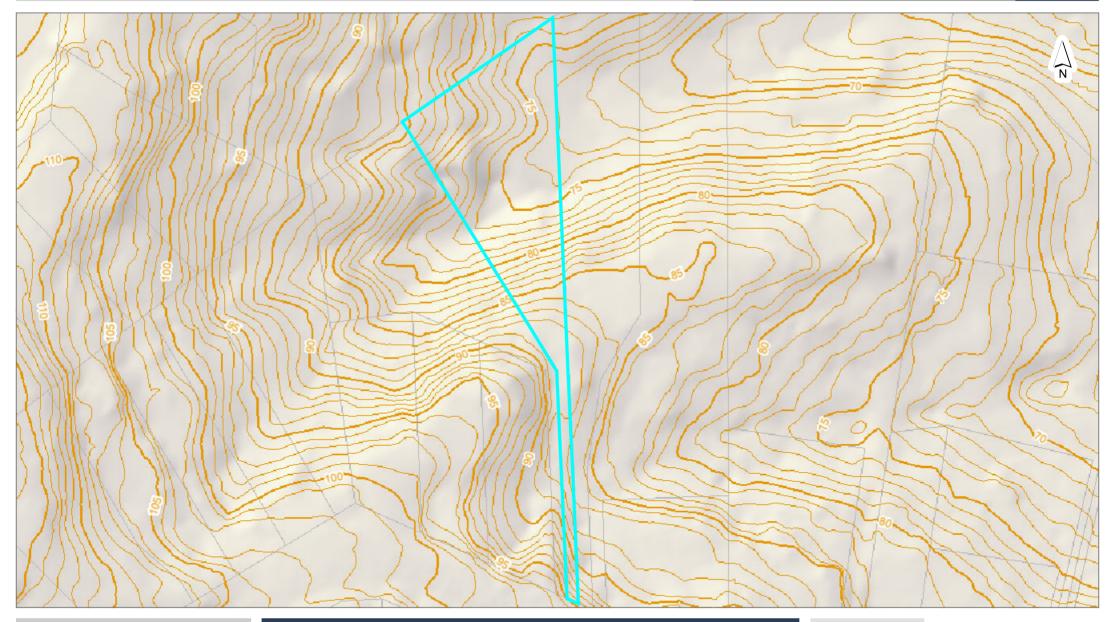

Auckland Council Map

# Contours 2016 Contours 0m

- - Contours 0m

# Contours 1m Intervals Contours 100m

— Contours 100m

#### Contours 50m

Contours 50m

#### Contours 25m

Contours 25m

#### Contours 10m

Contours 10m

#### Contours 5m

Contours 5m

#### Contours 2m

Contours 2m

#### **Contours 1m**

Contours 1m

# LIDAR2006 1m DEM Hillshade

High: 254 - Low: 0

# NZ Hillshade

High: 254 - Low: 0