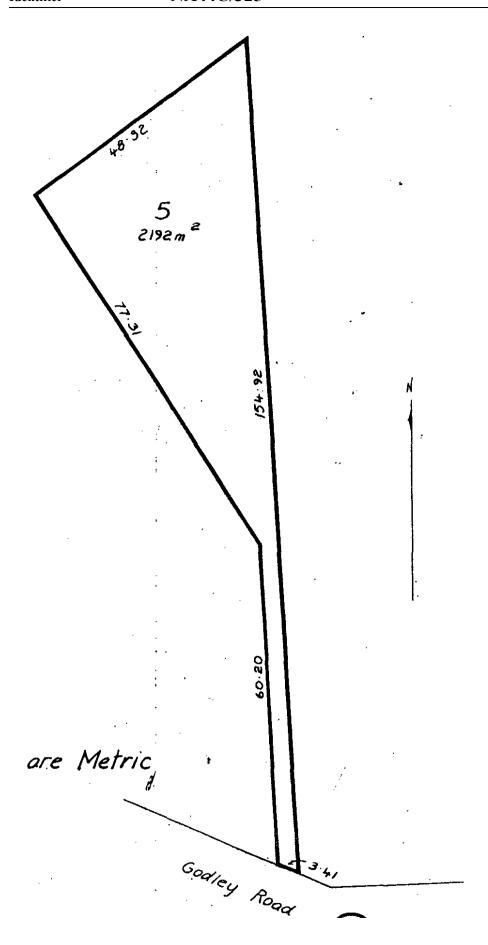

Area 2192 square metres more or less Legal Description Lot 5 Deposited Plan 41795

**Registered Owners** 

Mary Ronksley Greensmith

Description of Rating Unit LOT 5 DP 41795

| Description of Rates                                             | Factor/Unit              | Factor Value | Rate/Charge | Total (GST incl.) |
|------------------------------------------------------------------|--------------------------|--------------|-------------|-------------------|
| Uniform Annual General Charge                                    | Number of separate parts | 1            | \$529.00    | \$529.00          |
| General Rate - Urban<br>Residential                              | Capital Value            | \$670,000    | 0.00180422  | \$1,208.83        |
| Natural Environment Targeted<br>Rate - Non Business              | Capital Value            | \$670,000    | 0.00001666  | \$11.16           |
| Water Quality Targeted Rate -<br>Non Business                    | Capital Value            | \$670,000    | 0.00001147  | \$7.68            |
| Climate Action Transport<br>Targeted Rate - Urban<br>Residential | Capital Value            | \$670,000    | 0.00005010  | \$33.57           |
| Total Auckland Council Rates for 2023/2024 (including GST)       |                          |              |             | \$1,790.24        |