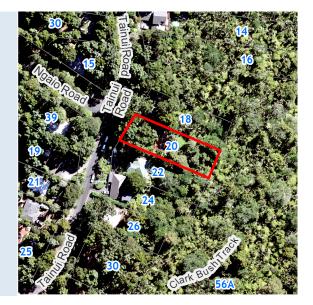

## **RATES INFORMATION**

Location of Rating Unit 20 Tainui Road Titirangi Auckland 0604

For period 1 July 2023 to 30 June 2024

Assessment Number 1234175235

Valuation Number 33700-0000010900

Valuation as at date 1 June 2021
Capital Value \$1,000,000
Land Value \$450,000
Record of Title Number NA902/129