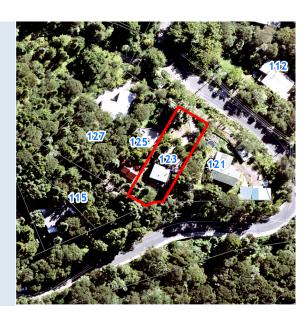

## **RATES INFORMATION**

Location of Rating Unit

123 Laingholm Drive Laingholm Auckland 0604

For period1 JulyAssessment Number1234Valuation Number3380Valuation as at date1 JunCapital Value\$910Land Value\$420Record of Title NumberNA18

1 July 2023 to 30 June 2024 1234169796 33800-00000039400 1 June 2021 \$910,000 \$420,000 NA1866/73

Description of Rating Unit LOT 854 DP 35362

| Description of Rates                                             | Factor/Unit              | Factor Value | Rate/Charge | Total (GST incl.) |
|------------------------------------------------------------------|--------------------------|--------------|-------------|-------------------|
| Uniform Annual General Charge                                    | Number of separate parts | 1            | \$529.00    | \$529.00          |
| General Rate - Urban<br>Residential                              | Capital Value            | \$910,000    | 0.00180422  | \$1,641.84        |
| Waste Management - Standard<br>Recycling                         | Number of separate parts | 1            | \$96.18     | \$96.18           |
| Waste Management - Food<br>Scraps Service                        | Number of separate parts | 1            | \$77.20     | \$77.20           |
| Waste Management - Minimum<br>Base Service                       | Number of separate parts | 1            | \$59.39     | \$59.39           |
| Natural Environment Targeted<br>Rate - Non Business              | Capital Value            | \$910,000    | 0.00001666  | \$15.16           |
| Water Quality Targeted Rate -<br>Non Business                    | Capital Value            | \$910,000    | 0.00001147  | \$10.44           |
| Climate Action Transport<br>Targeted Rate - Urban<br>Residential | Capital Value            | \$910,000    | 0.00005010  | \$45.59           |
| Total Auckland Council Rates for 2023/2024 (including GST)       |                          |              |             | \$2,474.80        |