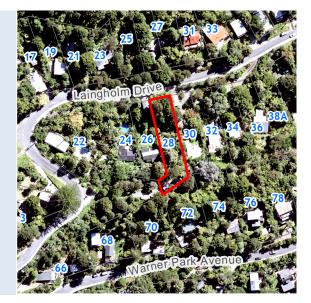

## **RATES INFORMATION**

Location of Rating Unit 28 Laingholm Drive Laingholm Auckland 0604

For period 1 July 2022 to 30 June 2023

Assessment Number 1234190872

Valuation Number 33800-0000027700

Valuation as at date 1 June 2021
Capital Value \$420,000
Land Value \$410,000
Record of Title Number NA951/131

Description of Rating Unit LOT 703 DP 32354

| Description of Rates                                       | Factor/Unit              | Factor Value | Rate/Charge | Total (GST incl.) |
|------------------------------------------------------------|--------------------------|--------------|-------------|-------------------|
| Uniform Annual General Charge                              | Number of separate parts | 1            | \$477.00    | \$477.00          |
| General Rate - Urban<br>Residential                        | Capital Value            | \$420,000    | 0.00162205  | \$681.26          |
| Natural Environment Targeted Rate - Non Business           | Capital Value            | \$420,000    | 0.00003248  | \$13.64           |
| Water Quality Targeted Rate -<br>Non Business              | Capital Value            | \$420,000    | 0.00004958  | \$20.82           |
| Climate Action Targeted Rate -<br>Urban Residential        | Capital Value            | \$420,000    | 0.00004833  | \$20.30           |
| Total Auckland Council Rates for 2022/2023 (including GST) |                          |              |             | \$1,213.02        |