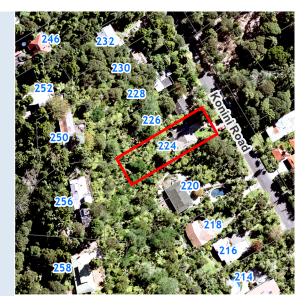

## **RATES INFORMATION**

Location of Rating Unit 224 Konini Road Titirangi Auckland 0604

For period 1 July 2023 to 30 June 2024

Assessment Number 1234170330

Valuation Number 34200-0000019600

Valuation as at date 1 June 2021
Capital Value \$1,400,000
Land Value \$770,000
Record of Title Number NA1811/58

Description of Rating Unit LOT 229 DP 24221

| Description of Rates                                             | Factor/Unit              | Factor Value | Rate/Charge | Total (GST incl.) |
|------------------------------------------------------------------|--------------------------|--------------|-------------|-------------------|
| Uniform Annual General Charge                                    | Number of separate parts | 1            | \$529.00    | \$529.00          |
| General Rate - Urban<br>Residential                              | Capital Value            | \$1,400,000  | 0.00180422  | \$2,525.91        |
| Waste Management - Minimum<br>Base Service                       | Number of separate parts | 1            | \$59.39     | \$59.39           |
| Waste Management - Food<br>Scraps Service                        | Number of separate parts | 1            | \$77.20     | \$77.20           |
| Waste Management - Standard Recycling                            | Number of separate parts | 1            | \$96.18     | \$96.18           |
| Natural Environment Targeted<br>Rate - Non Business              | Capital Value            | \$1,400,000  | 0.00001666  | \$23.32           |
| Water Quality Targeted Rate -<br>Non Business                    | Capital Value            | \$1,400,000  | 0.00001147  | \$16.06           |
| Climate Action Transport<br>Targeted Rate - Urban<br>Residential | Capital Value            | \$1,400,000  | 0.00005010  | \$70.14           |
| Total Auckland Council Rates for 2023/2024 (including GST)       |                          |              |             | \$3,397.20        |