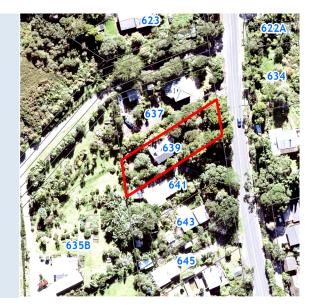

## **RATES INFORMATION**

Location of Rating Unit 639 Huia Road Parau Auckland 0604

For period 1 July 2023 to 30 June 2024

Assessment Number 1234190844

Valuation Number 33900-0000000801

Valuation as at date 1 June 2021
Capital Value \$1,000,000
Land Value \$620,000
Record of Title Number NA867/75

Description of Rating Unit LOT 18 DP 22479

| Description of Rates                                             | Factor/Unit              | Factor Value | Rate/Charge | Total (GST incl.) |
|------------------------------------------------------------------|--------------------------|--------------|-------------|-------------------|
| Uniform Annual General Charge                                    | Number of separate parts | 1            | \$529.00    | \$529.00          |
| General Rate - Rural Residential                                 | Capital Value            | \$1,000,000  | 0.0016238   | \$1,623.80        |
| Waste Management - Standard Recycling                            | Number of separate parts | 1            | \$96.18     | \$96.18           |
| Waste Management - Minimum<br>Base Service                       | Number of separate parts | 1            | \$59.39     | \$59.39           |
| Natural Environment Targeted Rate - Non Business                 | Capital Value            | \$1,000,000  | 0.00001666  | \$16.66           |
| Water Quality Targeted Rate -<br>Non Business                    | Capital Value            | \$1,000,000  | 0.00001147  | \$11.47           |
| Climate Action Transport<br>Targeted Rate - Rural<br>Residential | Capital Value            | \$1,000,000  | 0.00004509  | \$45.09           |
| Total Auckland Council Rates for 2023/2024 (including GST)       |                          |              |             | \$2,381.59        |