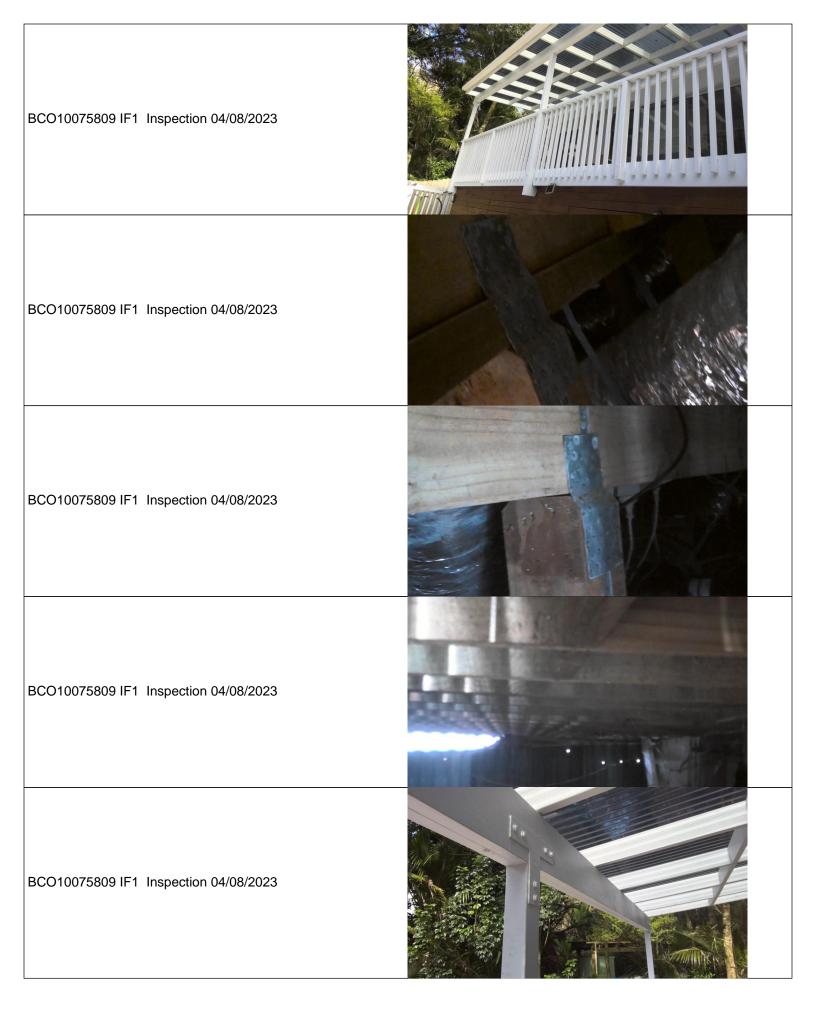

| Inspection Summary |                                                                                          |
|--------------------|------------------------------------------------------------------------------------------|
| Fail Comments      | Not applicable to this inspection.                                                       |
|                    | Final recheck inspection carried out for Addition to Dwelling -<br>Deck                  |
|                    | - Checked History, Identified from the previous history and resolved below listed items; |
|                    | a) Spouting has been placed for pergola.                                                 |

|                                                                                                                        | <ul> <li>b) Deck fixings has been replaced, SS fixings has been done.</li> <li>c) Plans are on site as requested.</li> </ul>                                                                                                                                                                                                                                                                                                                                                                             |
|------------------------------------------------------------------------------------------------------------------------|----------------------------------------------------------------------------------------------------------------------------------------------------------------------------------------------------------------------------------------------------------------------------------------------------------------------------------------------------------------------------------------------------------------------------------------------------------------------------------------------------------|
| Additional Comments                                                                                                    | <ul> <li>Decking has been replaced to new one, 32mm decking has been placed.</li> <li>Joists at 400mm c.c are in place, with 32mm decking.</li> <li>Sighted joists to bearer and bearer to pile connections, Mitek alternative fixings achieved.</li> <li>Pergola added, EPDM boot flashings in place.</li> <li>Boundary joists on bearers, supported with anchor and braces piles.</li> <li>Smoke alarms within 3m from the sleeping accommodation.</li> </ul>                                          |
|                                                                                                                        | Okay to apply for CCC.                                                                                                                                                                                                                                                                                                                                                                                                                                                                                   |
|                                                                                                                        | Paper work required:<br>Your final inspection has now passed. Please apply for the Code<br>Compliance Certificate online. Include with the application the<br>certificates, producer statements etc. which are detailed in your<br>building consent and the final inspection notes. This pass result<br>is valid for 60 working days from the date of this inspection. A<br>further full final inspection is required after the 60 day period if<br>the code compliance certificate has not been issued. |
| Inspection Outcome                                                                                                     | Pass                                                                                                                                                                                                                                                                                                                                                                                                                                                                                                     |
| Work completed in accordance with plans                                                                                | Yes                                                                                                                                                                                                                                                                                                                                                                                                                                                                                                      |
| Work completed in accordance with plans                                                                                | N/A                                                                                                                                                                                                                                                                                                                                                                                                                                                                                                      |
| Comment - other                                                                                                        | N/A                                                                                                                                                                                                                                                                                                                                                                                                                                                                                                      |
| Person on site (name)                                                                                                  | Melina Lemalie 0212421972                                                                                                                                                                                                                                                                                                                                                                                                                                                                                |
| Inspection outcome statement recipient email                                                                           | m.rangiaho@hotmail.com                                                                                                                                                                                                                                                                                                                                                                                                                                                                                   |
| Inspector's name                                                                                                       | Rishabh Arora                                                                                                                                                                                                                                                                                                                                                                                                                                                                                            |
| Inspector's email                                                                                                      | RISHABH.ARORA@AUCKLANDCOUNCIL.GOVT.NZ                                                                                                                                                                                                                                                                                                                                                                                                                                                                    |
| Inspection duration (minutes)<br>Note- Time may be added for travel and additional processing<br>(eg minor variations) | 60                                                                                                                                                                                                                                                                                                                                                                                                                                                                                                       |
| Supervisor's name                                                                                                      | N/A                                                                                                                                                                                                                                                                                                                                                                                                                                                                                                      |
| Supervisor's email                                                                                                     | N/A                                                                                                                                                                                                                                                                                                                                                                                                                                                                                                      |
| Supervision outcome                                                                                                    | N/A                                                                                                                                                                                                                                                                                                                                                                                                                                                                                                      |
| Next inspection required                                                                                               | Residential final                                                                                                                                                                                                                                                                                                                                                                                                                                                                                        |