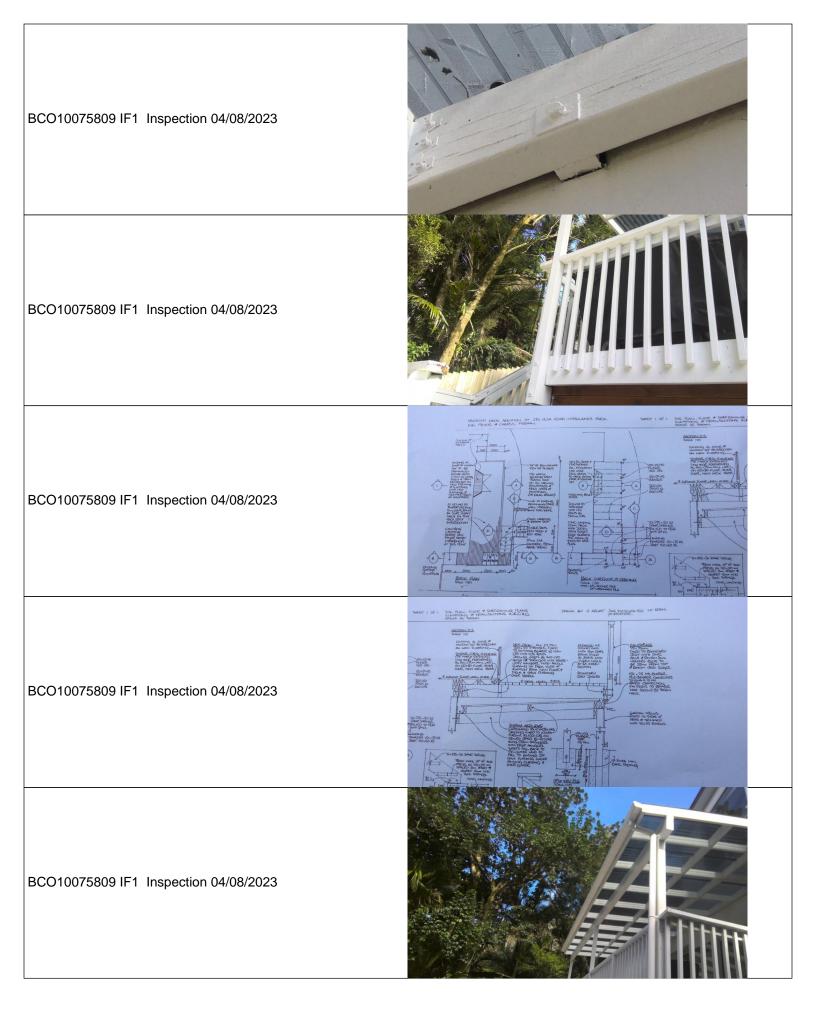

| Inspection Summary |                                                                                          |
|--------------------|------------------------------------------------------------------------------------------|
| Fail Comments      | Not applicable to this inspection.                                                       |
|                    | Final recheck inspection carried out for Addition to Dwelling -<br>Deck                  |
|                    | - Checked History, Identified from the previous history and resolved below listed items; |
|                    | a) Spouting has been placed for pergola.                                                 |

|                                                                                                                        | <ul> <li>b) Deck fixings has been replaced, SS fixings has been done.</li> <li>c) Plans are on site as requested.</li> </ul>                                                                                                                                                                                                                                                                                                                                                                             |
|------------------------------------------------------------------------------------------------------------------------|----------------------------------------------------------------------------------------------------------------------------------------------------------------------------------------------------------------------------------------------------------------------------------------------------------------------------------------------------------------------------------------------------------------------------------------------------------------------------------------------------------|
| Additional Comments                                                                                                    | <ul> <li>Decking has been replaced to new one, 32mm decking has been placed.</li> <li>Joists at 400mm c.c are in place, with 32mm decking.</li> <li>Sighted joists to bearer and bearer to pile connections, Mitek alternative fixings achieved.</li> <li>Pergola added, EPDM boot flashings in place.</li> <li>Boundary joists on bearers, supported with anchor and braces piles.</li> <li>Smoke alarms within 3m from the sleeping accommodation.</li> </ul>                                          |
|                                                                                                                        | Okay to apply for CCC.                                                                                                                                                                                                                                                                                                                                                                                                                                                                                   |
|                                                                                                                        | Paper work required:<br>Your final inspection has now passed. Please apply for the Code<br>Compliance Certificate online. Include with the application the<br>certificates, producer statements etc. which are detailed in your<br>building consent and the final inspection notes. This pass result<br>is valid for 60 working days from the date of this inspection. A<br>further full final inspection is required after the 60 day period if<br>the code compliance certificate has not been issued. |
| Inspection Outcome                                                                                                     | Pass                                                                                                                                                                                                                                                                                                                                                                                                                                                                                                     |
| Work completed in accordance with plans                                                                                | Yes                                                                                                                                                                                                                                                                                                                                                                                                                                                                                                      |
| Work completed in accordance with plans                                                                                | N/A                                                                                                                                                                                                                                                                                                                                                                                                                                                                                                      |
| Comment - other                                                                                                        | N/A                                                                                                                                                                                                                                                                                                                                                                                                                                                                                                      |
| Person on site (name)                                                                                                  | Melina Lemalie 0212421972                                                                                                                                                                                                                                                                                                                                                                                                                                                                                |
| Inspection outcome statement recipient email                                                                           | m.rangiaho@hotmail.com                                                                                                                                                                                                                                                                                                                                                                                                                                                                                   |
| Inspector's name                                                                                                       | Rishabh Arora                                                                                                                                                                                                                                                                                                                                                                                                                                                                                            |
| Inspector's email                                                                                                      | RISHABH.ARORA@AUCKLANDCOUNCIL.GOVT.NZ                                                                                                                                                                                                                                                                                                                                                                                                                                                                    |
| Inspection duration (minutes)<br>Note- Time may be added for travel and additional processing<br>(eg minor variations) | 60                                                                                                                                                                                                                                                                                                                                                                                                                                                                                                       |
| Supervisor's name                                                                                                      | N/A                                                                                                                                                                                                                                                                                                                                                                                                                                                                                                      |
| Supervisor's email                                                                                                     | N/A                                                                                                                                                                                                                                                                                                                                                                                                                                                                                                      |
| Supervision outcome                                                                                                    | N/A                                                                                                                                                                                                                                                                                                                                                                                                                                                                                                      |
| Next inspection required                                                                                               | Residential final                                                                                                                                                                                                                                                                                                                                                                                                                                                                                        |