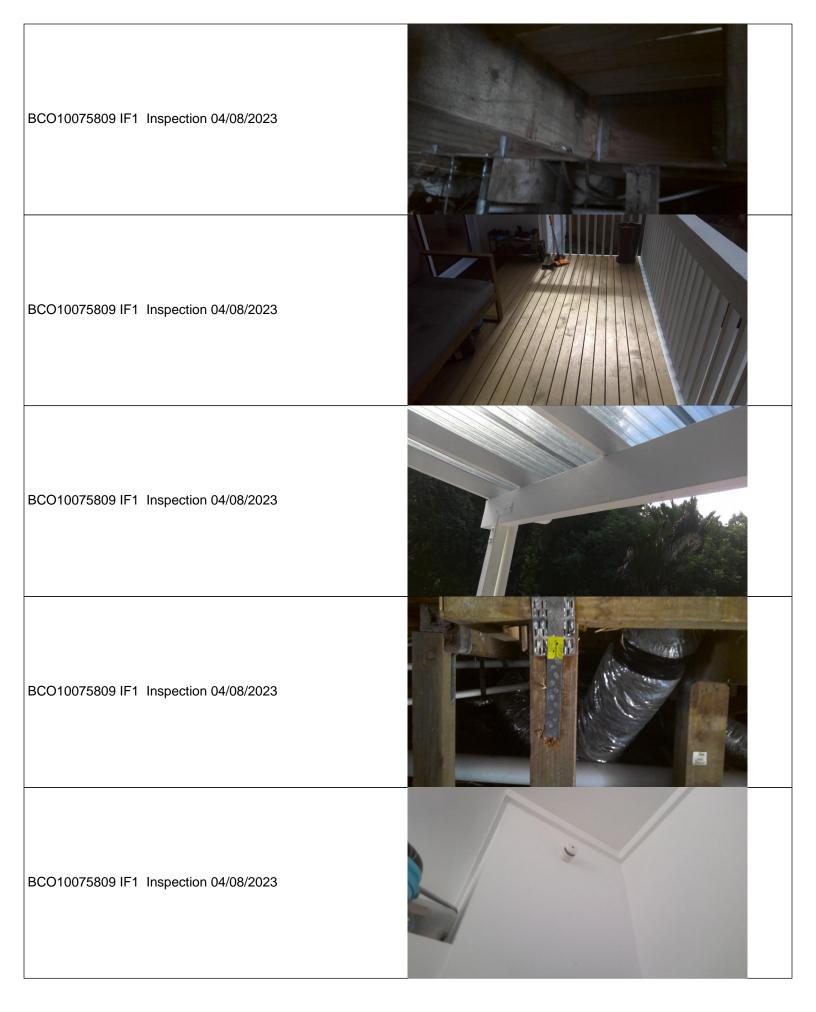

| Inspection Summary |                                                                                          |
|--------------------|------------------------------------------------------------------------------------------|
| Fail Comments      | Not applicable to this inspection.                                                       |
|                    | Final recheck inspection carried out for Addition to Dwelling -<br>Deck                  |
|                    | - Checked History, Identified from the previous history and resolved below listed items; |
|                    | a) Spouting has been placed for pergola.                                                 |

|                                                                                                                        | <ul> <li>b) Deck fixings has been replaced, SS fixings has been done.</li> <li>c) Plans are on site as requested.</li> </ul>                                                                                                                                                                                                                                                                                                                                                                             |
|------------------------------------------------------------------------------------------------------------------------|----------------------------------------------------------------------------------------------------------------------------------------------------------------------------------------------------------------------------------------------------------------------------------------------------------------------------------------------------------------------------------------------------------------------------------------------------------------------------------------------------------|
| Additional Comments                                                                                                    | <ul> <li>Decking has been replaced to new one, 32mm decking has been placed.</li> <li>Joists at 400mm c.c are in place, with 32mm decking.</li> <li>Sighted joists to bearer and bearer to pile connections, Mitek alternative fixings achieved.</li> <li>Pergola added, EPDM boot flashings in place.</li> <li>Boundary joists on bearers, supported with anchor and braces piles.</li> <li>Smoke alarms within 3m from the sleeping accommodation.</li> </ul>                                          |
|                                                                                                                        | Okay to apply for CCC.                                                                                                                                                                                                                                                                                                                                                                                                                                                                                   |
|                                                                                                                        | Paper work required:<br>Your final inspection has now passed. Please apply for the Code<br>Compliance Certificate online. Include with the application the<br>certificates, producer statements etc. which are detailed in your<br>building consent and the final inspection notes. This pass result<br>is valid for 60 working days from the date of this inspection. A<br>further full final inspection is required after the 60 day period if<br>the code compliance certificate has not been issued. |
| Inspection Outcome                                                                                                     | Pass                                                                                                                                                                                                                                                                                                                                                                                                                                                                                                     |
| Work completed in accordance with plans                                                                                | Yes                                                                                                                                                                                                                                                                                                                                                                                                                                                                                                      |
| Work completed in accordance with plans                                                                                | N/A                                                                                                                                                                                                                                                                                                                                                                                                                                                                                                      |
| Comment - other                                                                                                        | N/A                                                                                                                                                                                                                                                                                                                                                                                                                                                                                                      |
| Person on site (name)                                                                                                  | Melina Lemalie 0212421972                                                                                                                                                                                                                                                                                                                                                                                                                                                                                |
| Inspection outcome statement recipient email                                                                           | m.rangiaho@hotmail.com                                                                                                                                                                                                                                                                                                                                                                                                                                                                                   |
| Inspector's name                                                                                                       | Rishabh Arora                                                                                                                                                                                                                                                                                                                                                                                                                                                                                            |
| Inspector's email                                                                                                      | RISHABH.ARORA@AUCKLANDCOUNCIL.GOVT.NZ                                                                                                                                                                                                                                                                                                                                                                                                                                                                    |
| Inspection duration (minutes)<br>Note- Time may be added for travel and additional processing<br>(eg minor variations) | 60                                                                                                                                                                                                                                                                                                                                                                                                                                                                                                       |
| Supervisor's name                                                                                                      | N/A                                                                                                                                                                                                                                                                                                                                                                                                                                                                                                      |
| Supervisor's email                                                                                                     | N/A                                                                                                                                                                                                                                                                                                                                                                                                                                                                                                      |
| Supervision outcome                                                                                                    | N/A                                                                                                                                                                                                                                                                                                                                                                                                                                                                                                      |
| Next inspection required                                                                                               | Residential final                                                                                                                                                                                                                                                                                                                                                                                                                                                                                        |