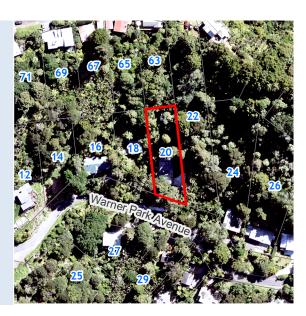

## **RATES INFORMATION**

Location of Rating Unit

20 Warner Park Avenue Laingholm Auckland 0604

For period1 JAssessment Number123Valuation Number338Valuation as at date1 JCapital Value\$95Land Value\$42Record of Title NumberNA

1 July 2022 to 30 June 2023 1234188354 33800-00000024300 1 June 2021 \$950,000 \$420,000 NA1199/26

Description of Rating Unit LOT 130 DP 19099

| Description of Rates                                       | Factor/Unit              | Factor Value | Rate/Charge | Total (GST incl.) |
|------------------------------------------------------------|--------------------------|--------------|-------------|-------------------|
| Uniform Annual General Charge                              | Number of separate parts | 1            | \$477.00    | \$477.00          |
| General Rate - Urban<br>Residential                        | Capital Value            | \$950,000    | 0.00162205  | \$1,540.95        |
| Waste Management - Food<br>Scraps Service Waitakere A      | Number of separate parts | 1            | \$23.76     | \$23.76           |
| Waste Management - Base<br>Service                         | Number of separate parts | 1            | \$140.45    | \$140.45          |
| Natural Environment Targeted<br>Rate - Non Business        | Capital Value            | \$950,000    | 0.00003248  | \$30.86           |
| Water Quality Targeted Rate -<br>Non Business              | Capital Value            | \$950,000    | 0.00004958  | \$47.10           |
| Climate Action Targeted Rate -<br>Urban Residential        | Capital Value            | \$950,000    | 0.00004833  | \$45.91           |
| Total Auckland Council Rates for 2022/2023 (including GST) |                          |              |             | \$2,306.03        |