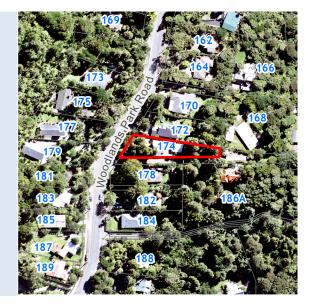

## **RATES INFORMATION**

Location of Rating Unit 174 Woodlands Park Road Titirangi Auckland

0604

For period 1 July 2022 to 30 June 2023

Assessment Number 1234171075

Valuation Number 33700-00000045301

Valuation as at date 1 June 2021
Capital Value \$1,000,000
Land Value \$460,000
Record of Title Number NA3B/979