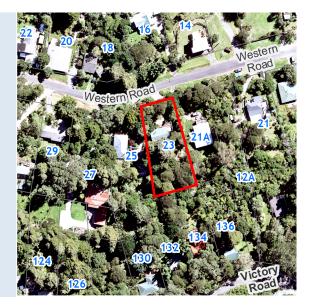

## **RATES INFORMATION**

Location of Rating Unit 23 Western Road Laingholm Auckland 0604

For period 1 July 2022 to 30 June 2023

Assessment Number 1234178692

Valuation Number 33800-00000047201

Valuation as at date 1 June 2021
Capital Value \$970,000
Land Value \$420,000
Record of Title Number NA743/177

Description of Rating Unit LOT 262 DP 19098

| Description of Rates                                       | Factor/Unit              | Factor Value | Rate/Charge | Total (GST incl.) |
|------------------------------------------------------------|--------------------------|--------------|-------------|-------------------|
| Uniform Annual General Charge                              | Number of separate parts | 1            | \$477.00    | \$477.00          |
| General Rate - Urban<br>Residential                        | Capital Value            | \$970,000    | 0.00162205  | \$1,573.39        |
| Waste Management - Food<br>Scraps Service Waitakere A      | Number of separate parts | 1            | \$23.76     | \$23.76           |
| Waste Management - Base<br>Service                         | Number of separate parts | 1            | \$140.45    | \$140.45          |
| Natural Environment Targeted Rate - Non Business           | Capital Value            | \$970,000    | 0.00003248  | \$31.51           |
| Water Quality Targeted Rate -<br>Non Business              | Capital Value            | \$970,000    | 0.00004958  | \$48.09           |
| Climate Action Targeted Rate -<br>Urban Residential        | Capital Value            | \$970,000    | 0.00004833  | \$46.88           |
| Total Auckland Council Rates for 2022/2023 (including GST) |                          |              |             | \$2,341.08        |