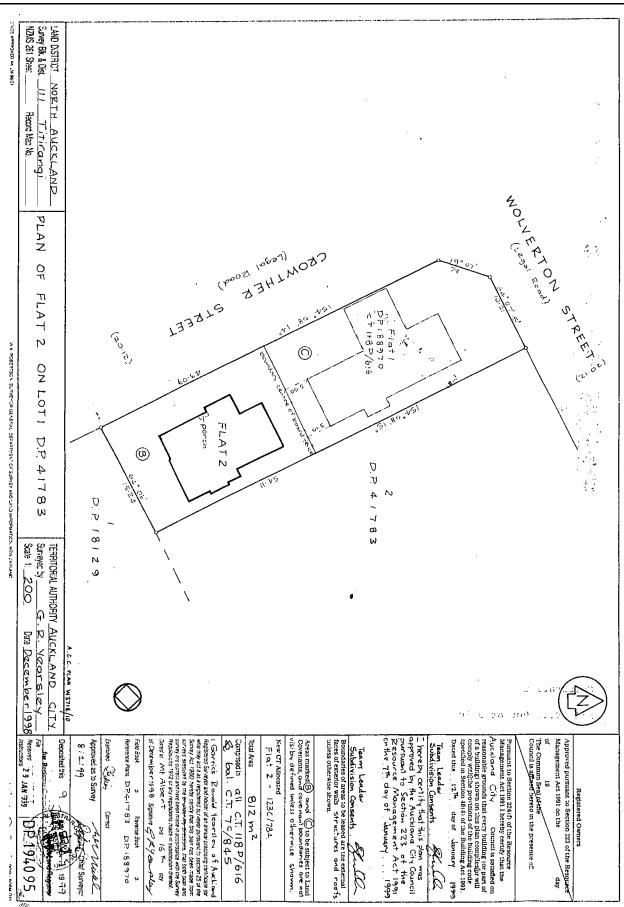

## Search Copy

| Identifier<br>Land Registration D<br>Date Issued<br>Prior References<br>NA118D/616                      | NA123C/784<br>istrict North Auckland<br>09 April 1999<br>NA7C/845 | Austar Realty Limited are me<br>others. While we have passed<br>not checked, audited, or revie<br>maximum extent permitted by<br>of its' salespersons or employ | DVER INFORMATION:<br>oplied to us by a third party. Accordingly, the Vendor and<br>rely passing over this information as supplied to us by<br>d on this information supplied by a third party, we have<br>wed the records or documents and therefore to the<br>r law neither the Vendor nor Austar Realty Limited or any<br>rees accept any responsibility for the accuracy of the<br>ers are advised to conduct their own investigation. |
|---------------------------------------------------------------------------------------------------------|-------------------------------------------------------------------|-----------------------------------------------------------------------------------------------------------------------------------------------------------------|-------------------------------------------------------------------------------------------------------------------------------------------------------------------------------------------------------------------------------------------------------------------------------------------------------------------------------------------------------------------------------------------------------------------------------------------|
| Estate<br>Area<br>Legal Description<br>Registered Owners<br>Craig Robert Murphy<br>Alexandra Lee Main a |                                                                   |                                                                                                                                                                 |                                                                                                                                                                                                                                                                                                                                                                                                                                           |
| Estate<br>Legal Description<br>Registered Owners<br>Craig Robert Murphy<br>Alexandra Lee Main a         |                                                                   | Instrument<br>Term                                                                                                                                              | L D376011.4<br>999 years commencing on 1 March 1999                                                                                                                                                                                                                                                                                                                                                                                       |

## Interests

D304865.3 Lease of Flat 1 DP 188970 CT NA118D/616 issued (Affects Fee Simple)

D376011.3 Variation of Lease D304865.3 - 9.4.1999 at 2.20 pm (Affects Fee Simple)

D376011.4 Lease of Flat 2 DP 194095 Term 999 years commencing on 1 March 1999 Composite CT NA123C/784 issued - 9.4.1999 at 2.20 pm (Affects Fee Simple)