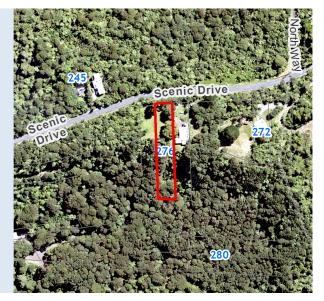

## **RATES INFORMATION**

Location of Rating Unit 276 Scenic Drive Titirangi Auckland 0604

For period 1 July 2021 to 30 June 2022

Assessment Number 1234206134

Valuation Number 33159-0000000101

Valuation as at date 1 July 2017
Capital Value \$210,000
Land Value \$210,000
Record of Title Number NA254/233

Description of Rating Unit LOT 11 DP 10136

| Description of Rates                                       | Factor/Unit   | Factor Value | Rate/Charge | Total (GST incl.) |
|------------------------------------------------------------|---------------|--------------|-------------|-------------------|
| General Rate - Rural Residential                           | Capital Value | \$210,000    | 0.00186112  | \$390.84          |
| Natural Environment Targeted<br>Rate - Non Business        | Capital Value | \$210,000    | 0.00004326  | \$9.08            |
| Water Quality Targeted Rate -<br>Non Business              | Capital Value | \$210,000    | 0.00006380  | \$13.40           |
| Total Auckland Council Rates for 2021/2022 (including GST) |               |              |             | \$413.32          |