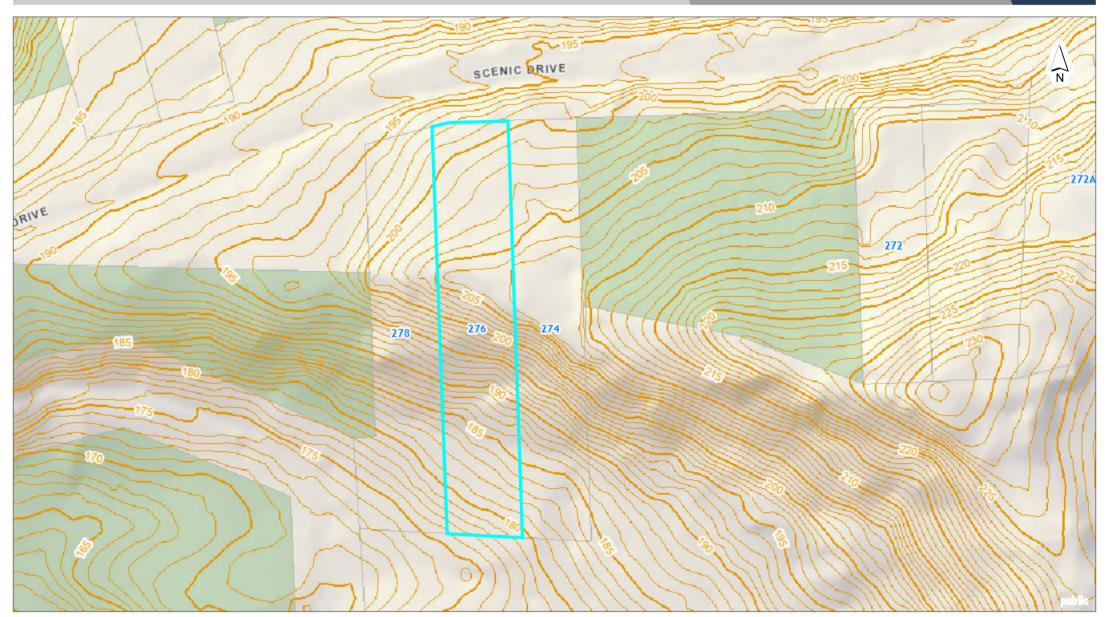

#### DISCLAI MER:

This map/plan is illustrative only and all information should be independently verified on site before taking any action. Copyright Auckland Council. Land Parcel Boundary information from LINZ (Crown Copyright Reserved). Whilst due care has been taken, Auckland Council gives no warranty as to the accuracy and plan completeness of any information on this map/plan and accepts no liability for any error, omission or use of the information. Height datum: Auckland 1946.

Contours

0 6.5 13 19.5 Meters Scale @ A4 = 1:1,000 Date Printed: 2/02/2022



Place Name Search

Rail Stations (8,000)

₩ Railway (2.500)

**Rail Stations** 

**Railwav Lines** 

Roads (1,000)

Motorway

Collector Road

Local Road

Collector Road Under Construction

Local Road Under Construction

Railway (