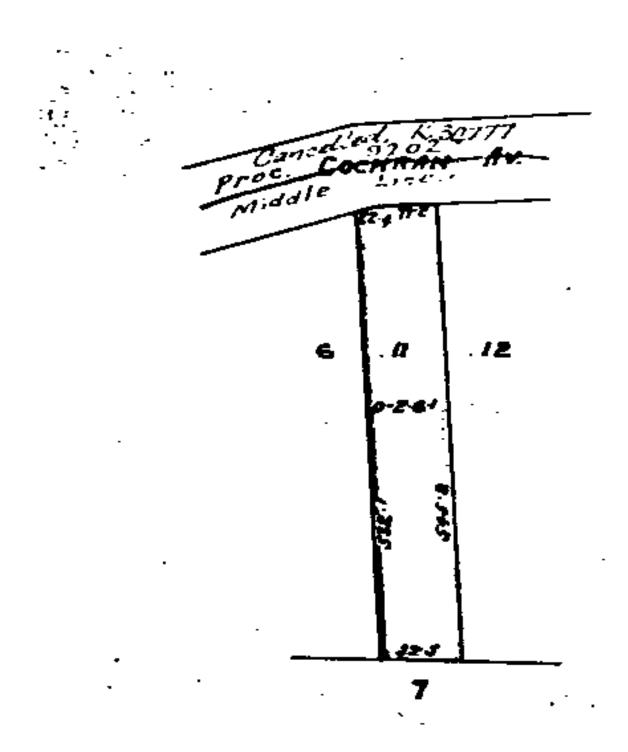

**Estate** Fee Simple

Area 2178 square metres more or less
Legal Description Lot 11 Deposited Plan 10136

**Registered Owners** 

Jodie-Ann Petrice Lawford and Philip Milroy Dumble

**Interests** 