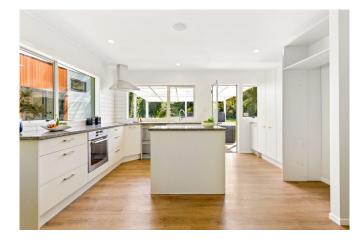

## **Property Description**

This beautifully presented three bedroom, two bathroom home is situated in a highly sought after area in Titirangi.

The living, dining and kitchen is open plan and spacious. The kitchen is modern with plenty of pantry and bench space throughout an the living room has a wood burner and great indoor / outdoor flow to the entertainment deck. All three bedrooms are doubles with built in robes, the master has an ensuite and the family bathroom has a shower over bath.