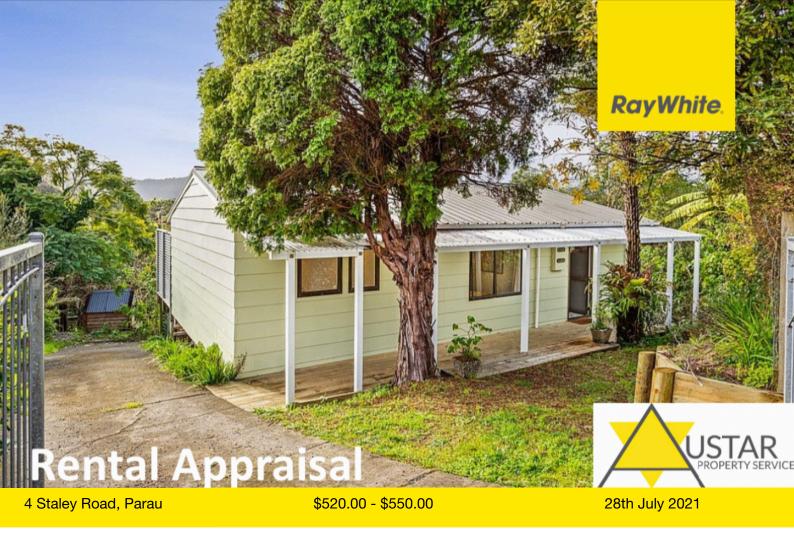

## **Property Description**

This beautifully presented two bedroom, one bathroom home is situated in a highly sought after area in Parau.

The living, dining and kitchen is open plan and spacious with great indoor / outdoor flow to the sun trapped entertainment deck. The kitchen has plenty of pantry and bench space throughout. Both bedrooms are good in size, the family bathroom is modern with a shower over bath. Situated on a low maintenance section with plenty of outdoor entertainment areas and off street parking.