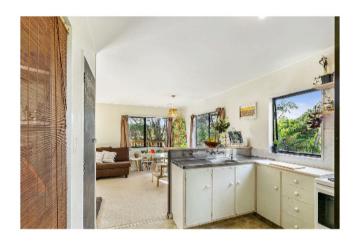

## **Property Description**

This beautifully presented two bedroom, one bathroom home is situated in a highly sought after area in Parau.

The living, dining and kitchen is open plan and spacious with great indoor / outdoor flow to the sun trapped entertainment deck. The kitchen has plenty of pantry and bench space throughout. Both bedrooms are good in size, the family bathroom is modern with a shower over bath. Situated on a low maintenance section with plenty of outdoor entertainment areas and off street parking.