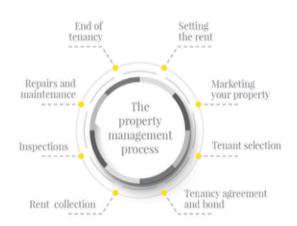

## The Value of a Property Manager

- Comprehensive initial inspections
- 2. Regular market rent reviews
- 3. Educated legislative advice
- 4. 24/7 Contact
- 5. Daily rent and arrears monitoring
- 6. Minimised vacancy periods
- 7. Access to the best tenancy law advice
- 8. Compliant tenancy agreements
- Personalised service offerings