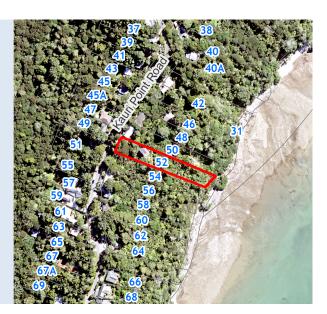

## **RATES INFORMATION**

Location of Rating Unit

52 Kauri Point Road Laingholm Auckland 0604

For period1 JulyAssessment Number1234Valuation Number33800Valuation as at date1 JulyCapital Value\$1,07Land Value\$555Record of Title NumberNA89

1 July 2020 to 30 June 2021 1234187810 33800-00000061400 1 July 2017 \$1,075,000 \$555,000 NA899/143

Description of Rating Unit LOT 402 DP 17523

| Description of Rates                                       | Factor/Unit              | Factor Value | Rate/Charge | Total (GST incl.) |
|------------------------------------------------------------|--------------------------|--------------|-------------|-------------------|
| Uniform Annual General Charge                              | Number of separate parts | 1            | \$439.00    | \$439.00          |
| General Rate - Urban<br>Residential                        | Capital Value            | \$1,075,000  | 0.00195455  | \$2,101.14        |
| Waste Management - Base<br>Service                         | Number of separate parts | 1            | \$141.03    | \$141.03          |
| Natural Environment Targeted<br>Rate - Non Business        | Capital Value            | \$1,075,000  | 0.00004326  | \$46.50           |
| Water Quality Targeted Rate -<br>Non Business              | Capital Value            | \$1,075,000  | 0.00006076  | \$65.32           |
| Total Auckland Council Rates for 2020/2021 (including GST) |                          |              |             | \$2,792.99        |