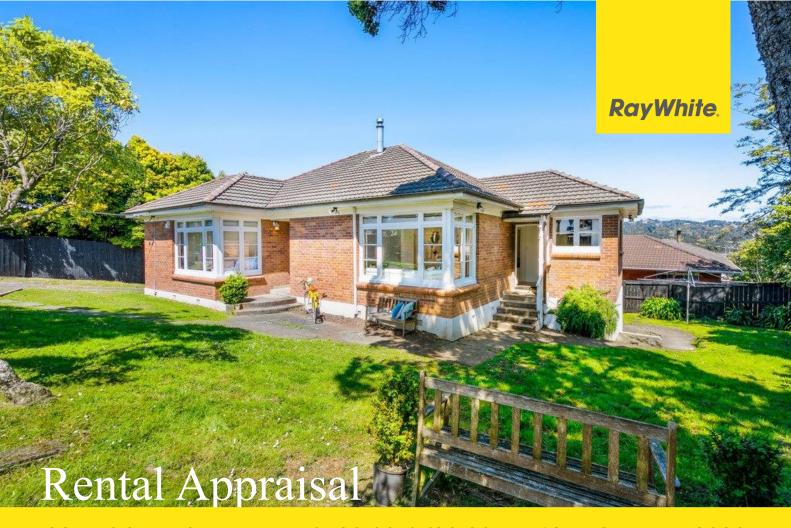

225 Titirangi Road \$590.00-\$620.00

**12th October 2020** 

Ray White Austar Property Services thank you for the opportunity to undergo a rental appraisal on your property. Based on the current market and comparable properties in the area, we believe the property could achieve a weekly rent within the vicinity of \$850.00 - \$920.00 per week.

## **Property Description**

This beautifully presented brick and tile character home is situated in a highly sought after area in Titirangi.

The living, dining and kitchen is open plan and spacious with stunning polished floors throughout. The kitchen is modern with plenty of pantry and bench space and the living room features a fireplace. There is great indoor outdoor flow to the fully covered entertainment deck. All three bedrooms are good sizes, the master bedroom is spacious with a large built in robe. The family bathroom is modern with a shower over bath and the toilet is separate. There is a single garage and plenty of storage room under the house.

Situated on a fully fenced, low maintenance section with plenty of grass area. Located within walking distance to Kaurilands Primary School and Glen Eden Intermediate