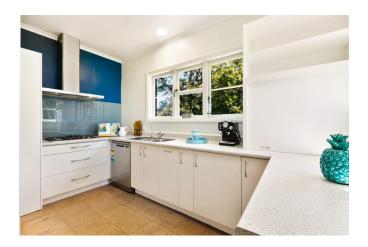

## **Property Description**

This beautifully presented brick and tile character home is situated in a highly sought after area in Titirangi.

The living, dining and kitchen is open plan and spacious with stunning polished floors throughout. The kitchen is modern with plenty of pantry and bench space and the living room features a fireplace. There is great indoor outdoor flow to the fully covered entertainment deck. All three bedrooms are good sizes, the master bedroom is spacious with a large built in robe. The family bathroom is modern with a shower over bath and the toilet is separate. There is a single garage and plenty of storage room under the house.