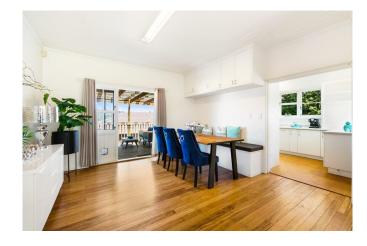

## **Property Description**

This beautifully presented brick and tile character home is situated in a highly sought after area in Titirangi.

The living, dining and kitchen is open plan and spacious with stunning polished floors throughout. The kitchen is modern with plenty of pantry and bench space and the living room features a fireplace. There is great indoor outdoor flow to the fully covered entertainment deck. All three bedrooms are good sizes, the master bedroom is spacious with a large built in robe. The family bathroom is modern with a shower over bath and the toilet is separate. There is a single garage and plenty of storage room under the house.