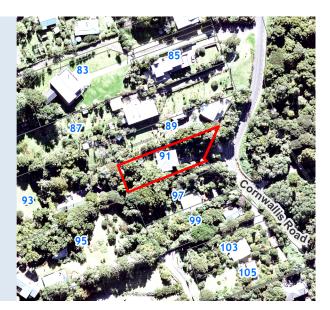

## **RATES INFORMATION**

Location of Rating Unit 91 Cornwallis Road Cornwallis Auckland 0604

For period 1 July 2020 to 30 June 2021

Assessment Number 1234173624

Valuation Number 33900-0000017900

Valuation as at date 1 July 2017
Capital Value \$1,075,000
Land Value \$595,000
Record of Title Number NA737/286

Description of Rating Unit LOT 2 DP 18214

| Description of Rates                                       | Factor/Unit              | Factor Value | Rate/Charge | Total (GST incl.) |
|------------------------------------------------------------|--------------------------|--------------|-------------|-------------------|
| Uniform Annual General Charge                              | Number of separate parts | 1            | \$439.00    | \$439.00          |
| General Rate - Rural Residential                           | Capital Value            | \$1,075,000  | 0.00175909  | \$1,891.02        |
| Waste Management - Base<br>Service                         | Number of separate parts | 1            | \$141.03    | \$141.03          |
| Natural Environment Targeted Rate - Non Business           | Capital Value            | \$1,075,000  | 0.00004326  | \$46.50           |
| Water Quality Targeted Rate -<br>Non Business              | Capital Value            | \$1,075,000  | 0.00006076  | \$65.32           |
| Waitakere Rural Sewerage<br>Targeted Rate                  | Per service provided     | 1            | \$200.91    | \$200.91          |
| Total Auckland Council Rates for 2020/2021 (including GST) |                          |              |             | \$2,783.78        |