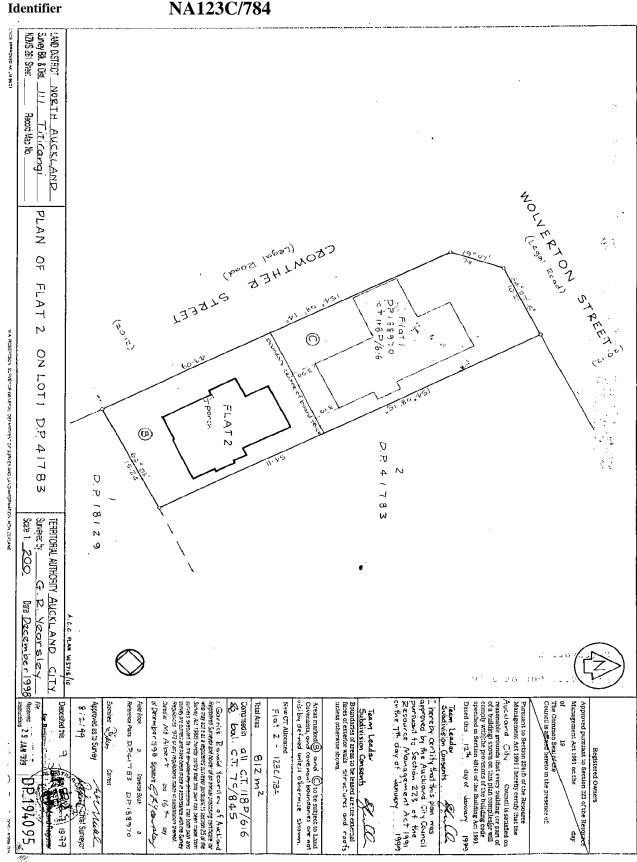

NA123C/784

| <b>Prior References</b><br>NA118D/616 | NA7C/845                                                                               |                    | materials. Intending purchasers are advised to conduct their own<br>investigation. |
|---------------------------------------|----------------------------------------------------------------------------------------|--------------------|------------------------------------------------------------------------------------|
| Estate<br>Area<br>Legal Description   | Fee Simple - 1/2 share<br>812 square metres more or less<br>Lot 1 Deposited Plan 41783 |                    |                                                                                    |
| Registered Owner<br>L & V Limited     | S                                                                                      |                    |                                                                                    |
| Estate                                | Leasehold                                                                              | Instrument<br>Term | L D376011.4<br>999 years commencing on 1 March 1999                                |

## Legal Description Flat 2 Deposited Plan 194095