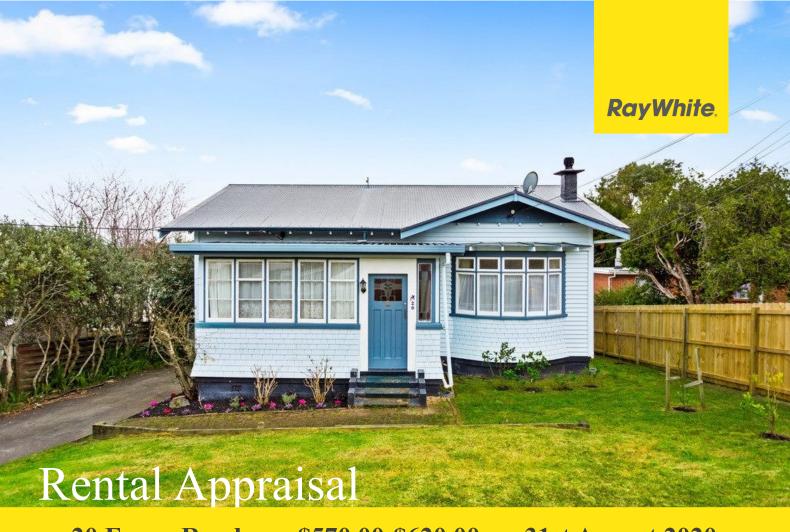

20 Evans Road

\$570.00-\$620.00 31st August 2020

Ray White Austar Property Services thank you for the opportunity to undergo a rental appraisal on your property. Based on the current market and comparable properties in the area, we believe the property could achieve a weekly rent within the vicinity of \$570.00 - \$620.00 per week.

## **Property Description**

This beautifully presented three bedroom, one bathroom 1920's character home is situated in a highly sought after area

The kitchen is modern with plenty of pantry and bench space throughout and combines with the dining room area. The living area is separate and spacious with a fireplace. Two of the bedrooms are doubles with built in robes and there is a single bedroom that could be utilised as a home office. The bathroom has a freestanding shower and bath and plenty of character throughout.

This home has great indoor / outdoor flow to the entertainment deck overlooking the fully fenced backyard. Situated on a large section with plenty of outdoor areas, there are two separate single garages and off street parking

Located close to Glen Eden and Kelston shopping complexes, public transport, local schools and amenities.