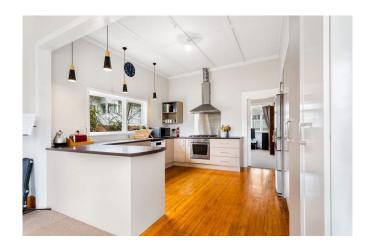

## **Property Description**

This beautifully presented three bedroom, one bathroom 1920's character home is situated in a highly sought after area

The kitchen is modern with plenty of pantry and bench space throughout and combines with the dining room area. The living area is separate and spacious with a fireplace. Two of the bedrooms are doubles with built in robes and there is a single bedroom that could be utilised as a home office. The bathroom has a freestanding shower and bath and plenty of character throughout.