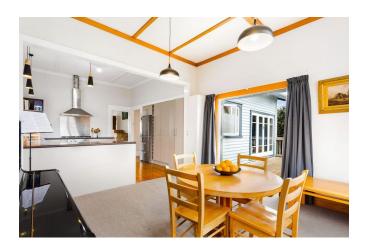

## **Property Description**

This beautifully presented three bedroom, one bathroom 1920's character home is situated in a highly sought after area

The kitchen is modern with plenty of pantry and bench space throughout and combines with the dining room area. The living area is separate and spacious with a fireplace. Two of the bedrooms are doubles with built in robes and there is a single bedroom that could be utilised as a home office. The bathroom has a freestanding shower and bath and plenty of character throughout.

This home has great indoor / outdoor flow to the entertainment deck overlooking the fully fenced backyard. Situated on a large section with plenty of outdoor areas, there are two separate single garages and off street parking