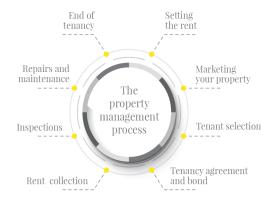

## The Value of a Property Manager

- 1. Comprehensive initial inspections
- 2. Regular market rent reviews
- 3. Educated legislative advice
- 4. 24/7 Contact
- 5. Daily rent and arrears monitoring
- 6. Minimised vacancy periods
- 7. Access to the best tenancy law advice
- 8. Compliant tenancy agreements
- Personalised service offerings

Let us know if you'd like to see the detailed list of over 40 unique tasks we can take care of when managing your property or if you'd like to request your free Landlord Information and Claimable Expenses Guides.