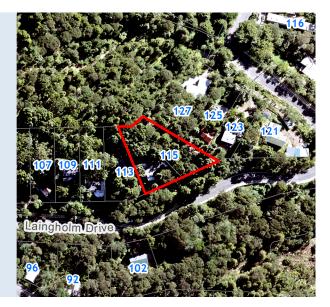

## **RATES INFORMATION**

Location of Rating Unit 115 Laingholm Drive Laingholm Auckland 0604

For period 1 July 2019 to 30 June 2020

Assessment Number 1234169734

Valuation Number 33800-0000039200

Valuation as at date 1 July 2017
Capital Value \$765,000
Land Value \$420,000
Record of Title Number NA38A/967

Description of Rating Unit LOT 857 DP 35362, LOT 856 DP 35362

| Description of Rates                                       | Factor/Unit              | Factor Value | Rate/Charge | Total (GST incl.) |
|------------------------------------------------------------|--------------------------|--------------|-------------|-------------------|
| Uniform Annual General Charge                              | Number of separate parts | 1.0          | \$424.00    | \$424.00          |
| General Rate - Urban<br>Residential                        | Capital Value            | \$765,000    | 0.00188045  | \$1,438.54        |
| Waste Management - Base<br>Service                         | Number of separate parts | 1.0          | \$121.06    | \$121.06          |
| Natural Environment Targeted Rate - Non Business           | Capital Value            | \$765,000    | 0.00004326  | \$33.09           |
| Water Quality Targeted Rate -<br>Non Business              | Capital Value            | \$765,000    | 0.00006076  | \$46.48           |
| Total Auckland Council Rates for 2019/2020 (including GST) |                          |              |             | \$2,063.17        |