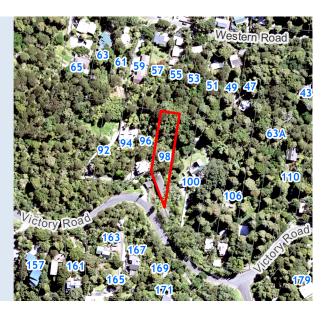

## **RATES INFORMATION**

Location of Rating Unit

98 Victory Road Laingholm Auckland 0604

For period Assessment Number Valuation Number Valuation as at date Capital Value Land Value CT Number 1 July 2019 to 30 June 2020 1234177788 33800-00000012105 1 July 2017 \$810,000 \$310,000 NA71D/205

Description of Rating Unit LOT 301 DP 19098

| Description of Rates                                       | Factor/Unit              | Factor Value | Rate/Charge | Total (GST incl.) |
|------------------------------------------------------------|--------------------------|--------------|-------------|-------------------|
| Uniform Annual General Charge                              | Number of separate parts | 1            | \$424.00    | \$424.00          |
| General Rate - Urban<br>Residential                        | Capital Value            | \$810,000    | 0.00188045  | \$1,523.16        |
| Waste Management - Base<br>Service                         | Number of separate parts | 1            | \$121.06    | \$121.06          |
| Natural Environment Targeted<br>Rate - Non Business        | Capital Value            | \$810,000    | 0.00004326  | \$35.04           |
| Water Quality Targeted Rate -<br>Non Business              | Capital Value            | \$810,000    | 0.00006076  | \$49.22           |
| Total Auckland Council Rates for 2019/2020 (including GST) |                          |              |             | \$2,152.48        |