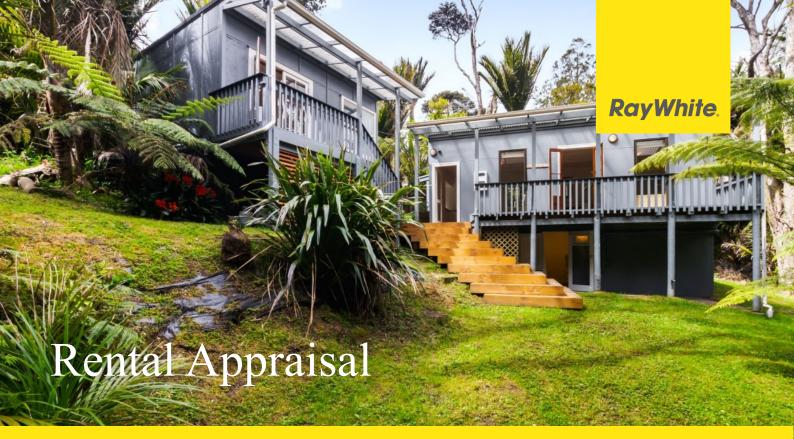

65 Warner Park Dirve

\$500.00-\$540.00

10th October 2019

Ray White Austar Property Services thank you for the opportunity to undergo a rental appraisal on your property. The current rent for a two bedroom home in the area is between \$480.00 \$500.00 per week.

## **Property Description**

This well presented two bedroom, one bathroom home is situated in a highly sought after area in Laingholm.

The living, dining and kitchen is open plan and spacious with great indoor / outdoor flow to a sunny, covered deck. There are two double bedrooms and a bathroom combined with the laundry. The master bedroom is situated separate from the main part of the house but connected by decks. Giving this home privacy and additional space throughout. Situated on a huge section with a good size grass area and surrounded by bush. Within walking distance to the beach and a short distance to the decile 10 Laingholm Primary School