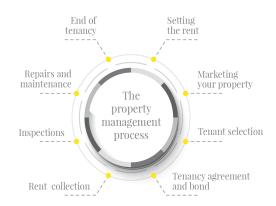

## The Value of a Property Manager

- 1. Comprehensive initial inspections
- 2. Regular market rent reviews
- 3. Educated legislative advice
- 4. 24/7 Contact
- 5. Daily rent and arrears monitoring
- 6. Minimised vacancy periods
- 7. Access to the best tenancy law advice
- 8. Compliant tenancy agreements
- 9. Personalised service offerings