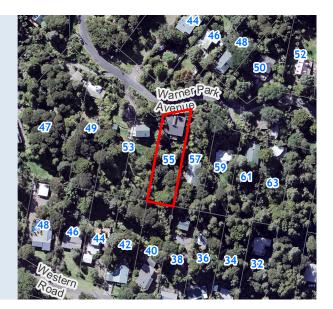

## **RATES INFORMATION**

Location of Rating Unit 55 Warner Park Avenue Laingholm Auckland 0604

For period 1 July 2018 to 30 June 2019

Assessment Number 1234186558

Valuation Number 33800-0000021601

Valuation as at date 1 July 2017
Capital Value \$920,000
Land Value \$310,000
CT Number NA1584/87

Description of Rating Unit LOT 187 DP 19098

| Description of Rates                                | Factor/Unit              | Factor Value | Rate/Charge | Total (GST incl.) |
|-----------------------------------------------------|--------------------------|--------------|-------------|-------------------|
| Uniform Annual General Charges                      |                          |              |             |                   |
| Uniform Annual General Charge                       | Number of separate parts | 1            | \$414.00    | \$414.00          |
| General Rates                                       |                          |              |             |                   |
| General Rate - Urban<br>Residential                 | Capital Value            | \$920,000    | 0.00183316  | \$1,686.51        |
| Waste Management                                    |                          |              |             |                   |
| Waste Management - Base<br>Service                  | Number of separate parts | 1            | \$100.39    | \$100.39          |
| Natural Environment                                 |                          |              |             |                   |
| Natural Environment Targeted<br>Rate - Non Business | Capital Value            | \$920,000    | 0.00004326  | \$39.80           |
| Water Quality                                       |                          |              |             |                   |
| Water Quality Targeted Rate -<br>Non Business       | Capital Value            | \$920,000    | 0.00006076  | \$55.90           |
| Other Targeted Rates                                |                          |              |             |                   |
|                                                     |                          |              |             |                   |
| Total Rates for 2018/2019 (GST inclusive)           |                          |              |             | \$2,296.60        |